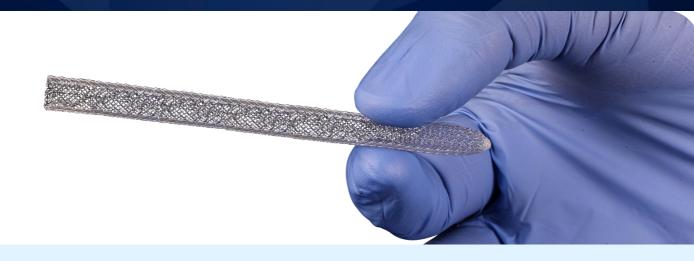

## THE OGMEND® ADVANTAGE

Insert an Ogmend<sup>®</sup> Sleeve prior to inserting a screw to achieve stable fixation by enhancing the screw-to-bone interface

Implant in less than 2 minutes

Used with preferred fixation systems

## **MECHANISMS OF ACTION**

Trap screw for immediate increased fixation strength.

Reduce and distribute stress to enhance the interface and reduce overload.

Enable strong, rapid bony ingrowth to maintain effect over time (does not resorb).