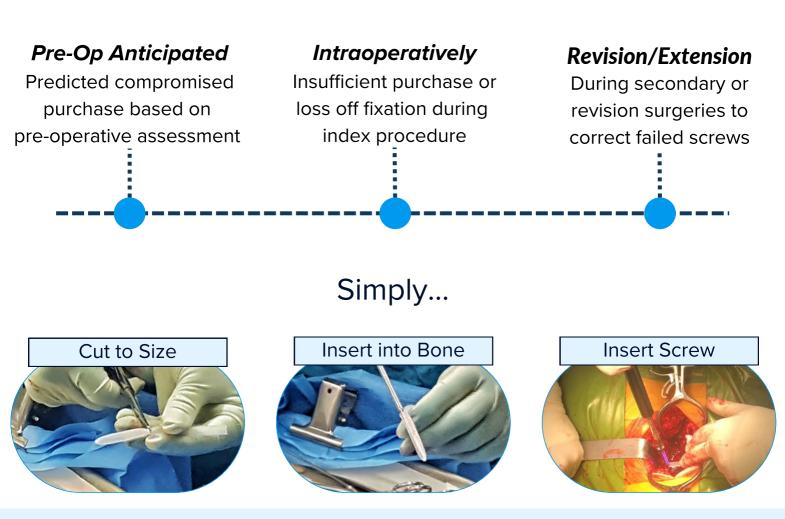

Ogmend<sup>®</sup> applies to a broad range of surgeries in the following scenarios:

Physicians implanting the device must refer to the instructions for use for a complete listing of procedures, contraindications, warnings, and precautions associated with the use of the Ogmend<sup>®</sup> Implant in their respective region.

## THE OGMEND® ADVANTAGE

Insert an Ogmend<sup>®</sup> Sleeve prior to inserting a screw to achieve stable fixation by enhancing the screw-to-bone interface

Implant in less than 2 minutes

Used with preferred fixation systems