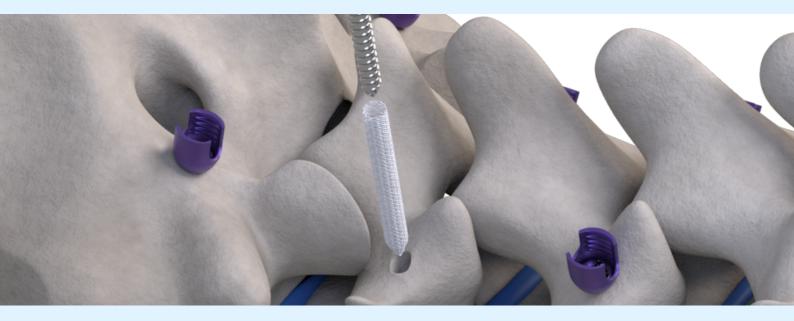

## THE OGMEND® ADVANTAGE

Insert an Ogmend<sup>®</sup> Sleeve prior to inserting a screw to achieve stable fixation by enhancing the screw-to-bone interface

Implant in less than 2 minutes

Used with preferred fixation systems

## **MECHANISMS OF ACTION**

Trap screw for immediate increased fixation strength.

Reduce and distribute stress to enhance the interface and reduce overload.

Enable strong, rapid bony ingrowth to maintain effect over time (does not resorb).