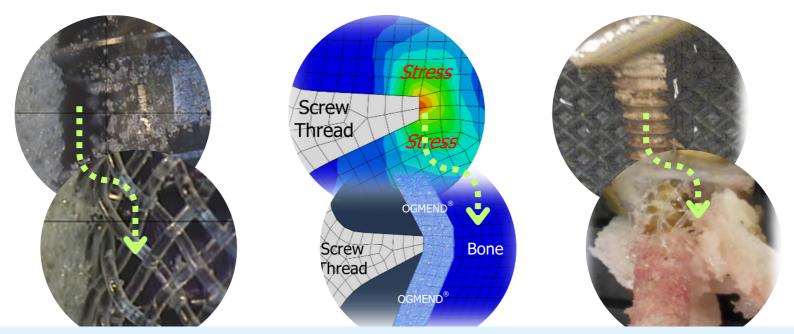

## **MECHANISMS OF ACTION**

Trap screw for immediate increased fixation strength.

Reduce and distribute stress to enhance the interface and reduce overload.

Enable strong, rapid bony ingrowth to maintain effect over time (does not resorb).