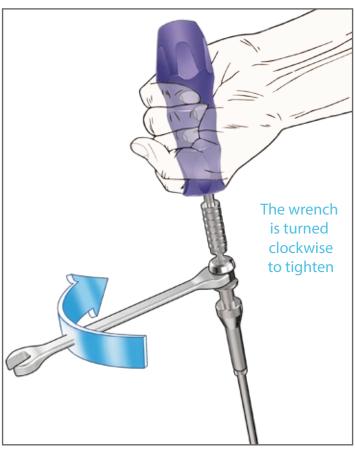

The driver and the female nail are fixed with a wrench by holding the soft handle.

The female nail is advanced into the proximal femur by sliding over the male nail.

Please pay attention to the laser marks while connecting male nail and female nail. They have to be at the same direction.

#### 11 REMOVING THE GUIDE ARM

After removing the *guide arm*, the *female nail driver* is loosened with the *wrench* by holding the *soft handle* and then separated.