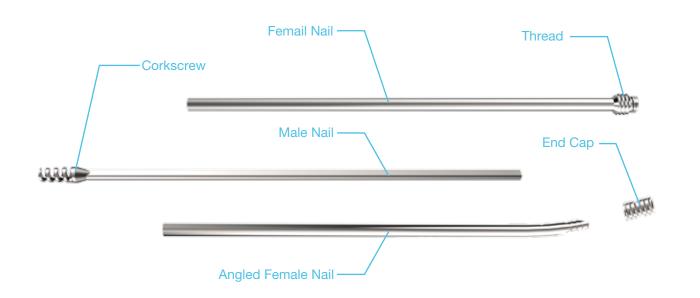

#### **Features**

It is made of medical stainless steel.

Consists of 2 parts; D profile Bar (male nail) and suitable D profile tube (female nail) with threaded end.

The male, the female and the angled female nails have five different diameter choices. The male nail has one length choice for each diameter, which could be adjust to the desired length by cutting the nail. The female nails have 5 different length choices for each diameter and the angled female nails have 3 different length choices for each diameter.

During the growth of the child's bone, the nails grow without any hindering due to the engagement (telescopic) of the male and female nails.

There is a special designed corkscrew end on the distal part of the male nail that holds the bone solidly and gives minimal damage to the growth plate.

Female nail's cancellous proximal threads fix the nail to the bone. Proximal locking screw which is sent to the bottom of the cancellous threads of the female nail, avoids the female nail to move forward.

There is a female D profile nail with 12° Angled proximal part which is designed for tibia. The angled part has a gap (opening) on which the male nail can go through. Two slots and a hole, on which Kirschner wire can be used for fixation, are on the angled proximal part. The threads on the proximal part allow the fixation of the end cap and prevent the nail to exceed out of the bone.