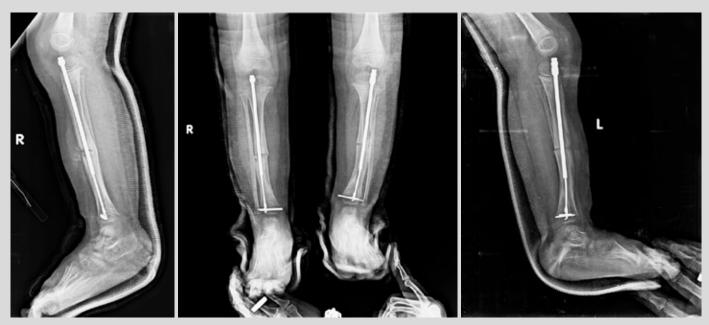

8699931029796 | K-WIRE TUBE Ø10XØ8X460 MM                      | 2   |
|    | 23410450115 | 8698673457935 | KIRSCHNER WIRE TROCAR POINT 1.5X450 MM         | 6   |
|    | 23410450120 | 8698673457928 | KIRSCHNER WIRE TROCAR POINT 2X450 MM           | 6   |
|    | 03310000001 | 8680858400201 | T-HANDLE JACOBS CHUCK-KEY                      | 1   |
| 36 | 08050000200 | 8680858409181 | T-HANDLE MALE NAIL INSERTER                    | 1   |
|    | 0801007     | 8680858420223 | TELESCOPIC NAIL DESIGN TRAY 7                  | 1   |
|    | 00543260180 | 8680858419265 | KONTEYNER 543x260x180 MM                       | 2   |
|    |             |               |                                                |     |



# Sample Cases

Case 1

pre-op



post-op





#### Case 2

pre-op





post-op



#### Case 2

pre-op



follow-up