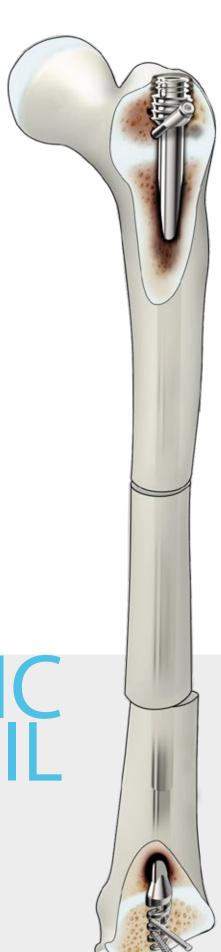

The application of the nail for tibia and humerus is from the proximal part and for femur from proximal and distal part of the bones.

#### Special Angled Design For Tibia