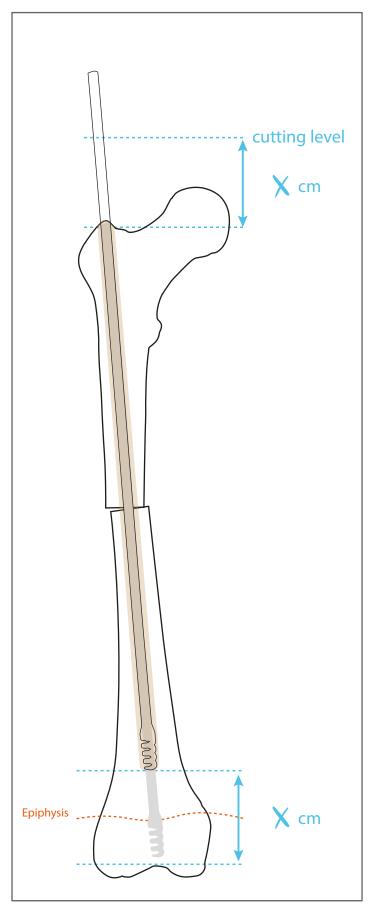

#### 4 CUTTING THE MALE NAIL

The length of the outer part of the male nail and the level of trochanterica fossa are controlled by fluoroscopy. The distance between the tip of the male nail and the joint surface which was measured at the previous step are left and the exceeding part is cut.

The male nail is cut with the special rod cutter according to the diameter of the nail.