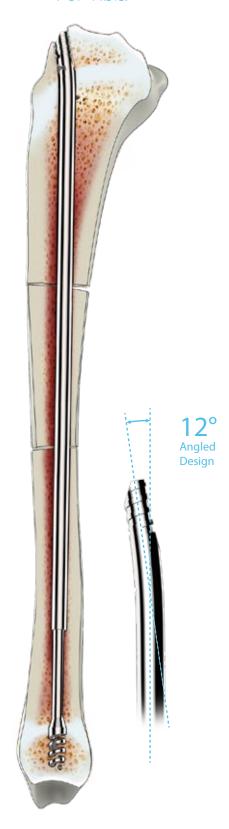

There is a female D profile nail with 12° Angled proximal part which is designed for tibia. The angled part has a gap (opening) on which the male nail can go through. Two slots and a hole, on which Kirschner wire can be used for fixation, are on the angled proximal part. The threads on the proximal part allow the fixation of the end cap and prevent the nail to exceed out of the bone.

#### Special Angled Design For Tibia