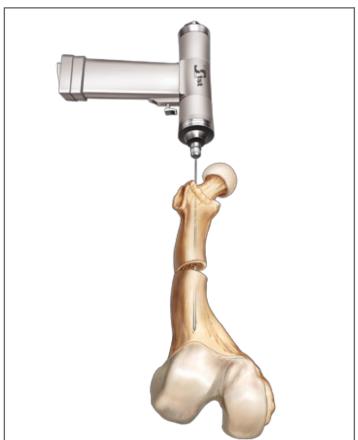

# Surgical Technique

ANTEGRADE TECHNIQUE

A ENTRY POINT: From the tip of the trochanter major at the proximal femur, approximately 2 cm incision is performed.

GUIDE WIRE INSERTION: From the tip of the trochanter major at the proximal femur a guide wire is advanced distally into the medullary canal.

OSTEOTOMY: The osteotomy is applied to the center of rotation and angulation (CORA) of deformity and then the *guide wire* is advanced distally.

DISTAL GUIDE WIRE INSERTION: The guide wire is advanced to the distal segment until the epiphyseal line of the bone.