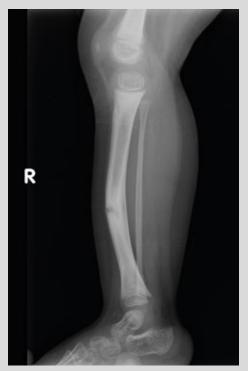

04551008460 | 8699931029796 | K-WIRE TUBE Ø10XØ8X460 MM                      | 2   |
|    | 23410450115 | 8698673457935 | KIRSCHNER WIRE TROCAR POINT 1.5X450 MM         | 6   |
|    | 23410450120 | 8698673457928 | KIRSCHNER WIRE TROCAR POINT 2X450 MM           | 6   |
|    | 03310000001 | 8680858400201 | T-HANDLE JACOBS CHUCK-KEY                      | 1   |
| 36 | 08050000200 | 8680858409181 | T-HANDLE MALE NAIL INSERTER                    | 1   |
|    | 0801007     | 8680858420223 | TELESCOPIC NAIL DESIGN TRAY 7                  | 1   |
|    | 00543260180 | 8680858419265 | KONTEYNER 543x260x180 MM                       | 2   |
|    |             |               |                                                |     |



# Sample Cases

Case 1

pre-op



post-op





#### Case 2

pre-op





post-op



#### Case 2

pre-op



follow-up