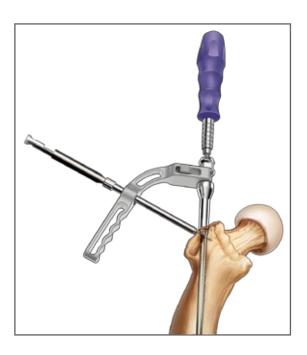

#### GUIDE ARM CONNECTION

When the nail is in its final position, guide arm is mounted to the female locking telescopic nail driver.

Mind the lasermarks to choose the appropriate hole for locking screw.

### 8 SLEEVE PLACEMENT

After the incision, *protection sleeve* and *trocar* are sent through the proper hole of the *guide arm* to pass the soft tissue.