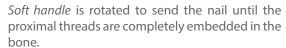

#### 5 PREPARATION OF THE FEMALE NAIL

Appropriate size of the *female nail* is chosen and connected with *female locking telescopic nail* driver.

It is essential to place the D profile of driver and female nails D tube.

The driver and the female nail are fixed with a wrench by holding the soft handle.

The female nail is advanced into the proximal femur by sliding over the male nail.

Please pay attention to the laser marks while connecting male nail and female nail. They have to be at the same direction.