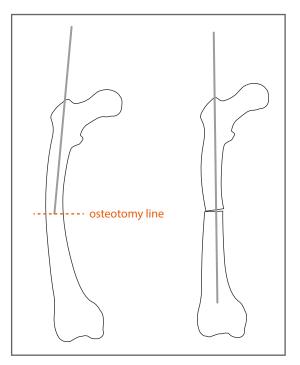

# Surgical Technique

ANTEGRADE TECHNIQUE

A ENTRY POINT: From the tip of the trochanter major at the proximal femur, approximately 2 cm incision is performed.

GUIDE WIRE INSERTION: From the tip of the trochanter major at the proximal femur a guide wire is advanced distally into the medullary canal.

OSTEOTOMY: The osteotomy is applied to the center of rotation and angulation (CORA) of deformity and then the *guide wire* is advanced distally.

DISTAL GUIDE WIRE INSERTION: The guide wire is advanced to the distal segment until the epiphyseal line of the bone.

### 1.2 RETROGRADE TECHNIQUE

GUIDE WIRE INSERTION: Procedure begins with osteotomy application to the center of deformity rotation and angulation (CORA). After the osteotomy the *guide wire* is inserted from the center point of the osteotomy line and advanced proximally. After fluoroscopic control the medulary canal is opened with an appropriate *reamer*.