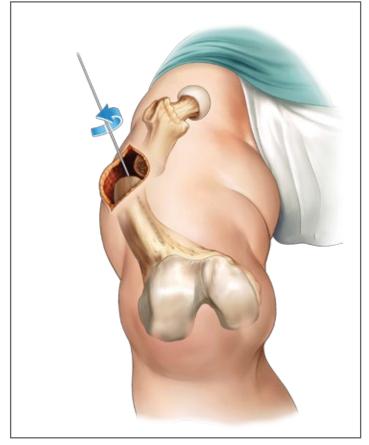

# Surgical Technique

ANTEGRADE TECHNIQUE

A ENTRY POINT: From the tip of the trochanter major at the proximal femur, approximately 2 cm incision is performed.

GUIDE WIRE INSERTION: From the tip of the trochanter major at the proximal femur a guide wire is advanced distally into the medullary canal.

OSTEOTOMY: The osteotomy is applied to the center of rotation and angulation (CORA) of deformity and then the *guide wire* is advanced distally.

DISTAL GUIDE WIRE INSERTION: The guide wire is advanced to the distal segment until the epiphyseal line of the bone.