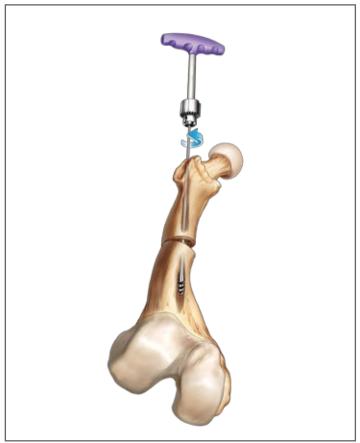

#### 5 PREPARATION OF THE FEMALE NAIL

Appropriate size of the *female nail* is chosen and connected with *female locking telescopic nail* driver.

It is essential to place the D profile of driver and female nails D tube.

The driver and the female nail are fixed with a wrench by holding the soft handle.

The female nail is advanced into the proximal femur by sliding over the male nail.

Please pay attention to the laser marks while connecting male nail and female nail. They have to be at the same direction.