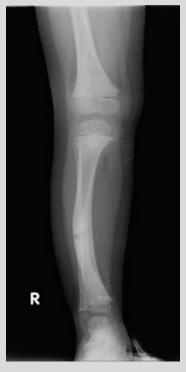

551008460 | 8699931029796 | K-WIRE TUBE Ø10XØ8X460 MM                      | 2   |
|    | 23410450115 | 8698673457935 | KIRSCHNER WIRE TROCAR POINT 1.5X450 MM         | 6   |
|    | 23410450120 | 8698673457928 | KIRSCHNER WIRE TROCAR POINT 2X450 MM           | 6   |
|    | 03310000001 | 8680858400201 | T-HANDLE JACOBS CHUCK-KEY                      | 1   |
| 36 | 08050000200 | 8680858409181 | T-HANDLE MALE NAIL INSERTER                    | 1   |
|    | 0801007     | 8680858420223 | TELESCOPIC NAIL DESIGN TRAY 7                  | 1   |
|    | 00543260180 | 8680858419265 | KONTEYNER 543x260x180 MM                       | 2   |
|    |             |               |                                                |     |



# Sample Cases

Case 1

pre-op



post-op





#### Case 2

pre-op





post-op



#### Case 2

pre-op



follow-up