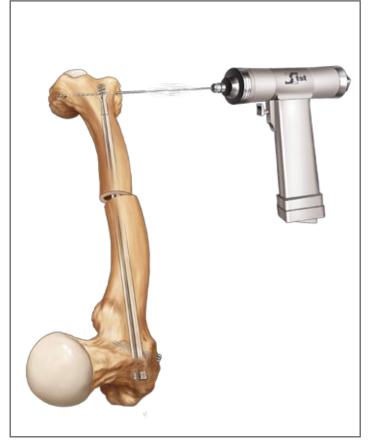

#### 2 REAMERIZATION

Reaming begins with the smallest *cannulated* reamer over the wire. Reaming process is done until the metaphysis.It should be avoid to perforate the epiphysis.

### 3 PLACEMENT OF THE MALE NAIL

The male nail is advanced clockwise rotation through the distal segment with the *T-handle male nail inserter*.