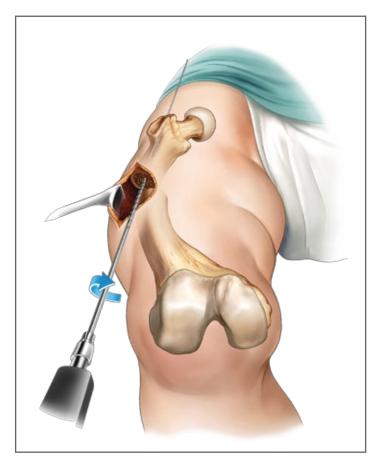

### 8 SLEEVE PLACEMENT

After the incision, *protection sleeve* and *trocar* are sent through the proper hole of the *guide arm* to pass the soft tissue.

#### 9 DRILLING

*Trocar* is removed and the *drill sleeve* is sent over the *protection sleeve* to help drilling. Drilling is made with 2.0 mm drill.

#### 10 PROXIMAL LOCKING

After detection of the length of the screw with the help of *depth gauge*, the screw is sent with 1.7 mm hexagonal tip.