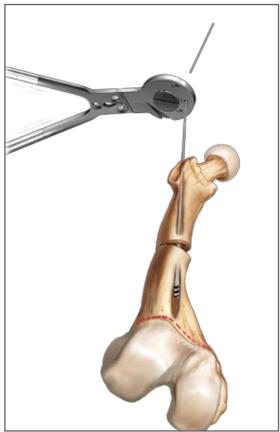

The male nail is cut with the special rod cutter according to the diameter of the nail.