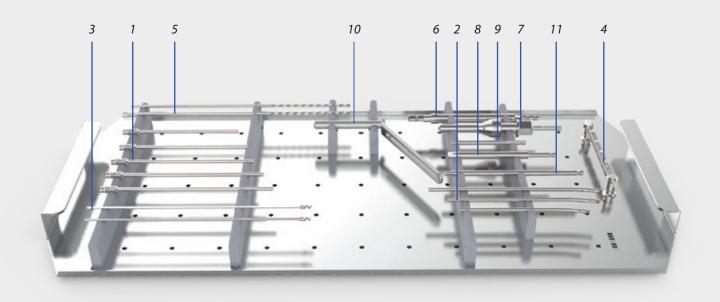

#### Tray 1 (3.5 mm)

|    | code        | barcode       | description                                              | qty |
|----|-------------|---------------|----------------------------------------------------------|-----|
| 1  | 80717011035 | 8680858424818 | TELESCOPIC INTRAMED. FEMALE NAIL- LOCKING SS Ø3.5X110 MM | 2   |
|    | 80717012035 | 8680858424825 | TELESCOPIC INTRAMED. FEMALE NAIL- LOCKING SS Ø3.5X120 MM | 2   |
|    | 80717013035 | 8680858424832 | TELESCOPIC INTRAMED. FEMALE NAIL- LOCKING SS Ø3.5X130 MM | 2   |
|    | 80717014035 | 8680858424849 | TELESCOPIC INTRAMED. FEMALE NAIL- LOCKING SS Ø3.5X140 MM | 2   |
|    | 80717015035 | 8680858424856 | TELESCOPIC INTRAMED. FEMALE NAIL- LOCKING SS Ø3.5X150 MM | 2   |
| 2  | 80510350110 | 8680858408726 | TELESCOPIC INTRAMED.ANGLED NAIL-FEMALE SSØ3.5X110M       | 2   |
|    | 80510350130 | 8680858408733 | TELESCOPIC INTRAMED.ANGLED NAIL-FEMALE SSØ3.5X130M       | 2   |
|    | 80510350150 | 8680858408740 | TELESCOPIC INTRAMED.ANGLED NAIL-FEMALE SSØ3.5X150M       | 2   |
| 3  | 80711200180 | 8699931033229 | TELESCOPIC INTRAMED. NAIL-MALE SS Ø2.0X180 MM            | 4   |
| 4  | 80710000035 | 8699931033328 | TELESCOPIC I.M. NAIL END CAP SS 3.5 MM                   | 2   |
| 5  | 02010000350 | 8680858400065 | CANNULATED DRILL FOR Ø3.5 MM NAIL                        | 2   |
| 6  | 04010000035 | 8680858400157 | DRILL FOR END CAP Ø3.5 MM                                | 1   |
| 7  | 08757000035 | 8680858425112 | Ø 3.5 MM FEMALE LOCKING TELESCOPIC NAIL DRIVER           | 1   |
| 8  | 02010010035 | 8680858400126 | SCREW DRIVER QUICK TIP HEGZAGONAL Ø3.5x100 MM            | 1   |
| 9  | 08750000035 | 8699931033373 | FEMALE NAIL DRIVER 3.5 MM                                | 1   |
| 10 | 02010030035 | 8680858408887 | Ø 3.5 MM DRILL GUIDE (TELES)                             | 1   |
| 11 | 02010003035 | 8680858408894 | Ø 3.5 MM FEMALE NAIL TURNING TIP                         | 1   |
|    | 0801001     | 8680858420162 | TELESCOPIC NAIL DESIGN TRAY 1                            | 1   |

#### Tray 2 (4.0 mm)

|    | code        | barcode       | description                                              | qty |
|----|-------------|---------------|----------------------------------------------------------|-----|
| 1  | 80717015040 | 8680858424863 | TELESCOPIC INTRAMED. FEMALE NAIL- LOCKING SS Ø4.0X150 MM | 2   |
|    | 80717017040 | 8680858424887 | TELESCOPIC INTRAMED. FEMALE NAIL- LOCKING SS Ø4.0X170 MM | 2   |
|    | 80717018040 | 8680858424894 | TELESCOPIC INTRAMED. FEMALE NAIL- LOCKING SS Ø4.0X180 MM | 2   |
|    | 80717019040 | 8680858424900 | TELESCOPIC INTRAMED. FEMALE NAIL- LOCKING SS Ø4.0X190 MM | 2   |
|    | 80717020040 | 8680858424924 | TELESCOPIC INTRAMED. FEMALE NAIL- LOCKING SS Ø4.0X200 MM | 2   |
| 2  | 80510400150 | 8680858408764 | TELESCOPIC INTRAMED.ANGLED NAIL-FEMALE SSØ4.0X150M       | 2   |
|    | 80510400180 | 8680858408757 | TELESCOPIC INTRAMED.ANGLED NAIL-FEMALE SSØ4.0X180M       | 2   |
|    | 80510400200 | 8680858408771 | TELESCOPIC INTRAMED.ANGLED NAIL-FEMALE SSØ4.0X200M       | 2   |
| 3  | 80711250250 | 8699931033236 | TELESCOPIC INTRAMED. NAIL-MALE SS Ø2.5X250 MM            | 4   |
| 4  | 80710000040 | 8699931033335 | TELESCOPIC I.M. NAIL END CAP SS 4.0 MM                   | 2   |
| 5  | 02010000040 | 8680858400072 | CANNULATED DRILL FOR Ø4.0 MM NAIL                        | 2   |
| 6  | 04010000040 | 8680858400164 | DRILL FOR END CAP Ø4.0 MM                                | 1   |
| 7  | 08750000040 | 8699931033380 | FEMALE NAIL DRIVER 4.0 MM                                | 1   |
| 8  | 08757000040 | 8680858425129 | Ø 4.0 MM FEMALE LOCKING TELESCOPIC NAIL DRIVER           | 1   |
| 9  | 02010010040 | 8680858400133 | SCREW DRIVER QUICK TIP HEGZAGONAL Ø4.0x100 MM            | 1   |
| 10 | 02010040040 | 8680858408900 | Ø 4 MM DRILL GUIDE (TELES)                               | 1   |
| 11 | 02010003040 | 8680858408917 | Ø 4 MM FEMALE NAIL TURNING TIP                           | 1   |
|    | 0801002     | 8680858420179 | TELESCOPIC NAIL DESIGN TRAY 2                            | 1   |

#### Tray 3 (5.0 mm)

|    | code        | barcode       | description                                              | qt |
|----|-------------|---------------|----------------------------------------------------------|----|
| 1  | 80717015050 | 8680858424870 | TELESCOPIC INTRAMED. FEMALE NAIL- LOCKING SS Ø5.0X150 MM | 2  |
|    | 80717020050 | 8680858424931 | TELESCOPIC INTRAMED. FEMALE NAIL- LOCKING SS Ø5.0X200 MM | 2  |
|    | 80717021050 | 8680858424955 | TELESCOPIC INTRAMED. FEMALE NAIL- LOCKING SS Ø5.0X210 MM | 2  |
|    | 80717023050 | 8680858424962 | TELESCOPIC INTRAMED. FEMALE NAIL- LOCKING SS Ø5.0X230 MM | 2  |
|    | 80717025050 | 8680858424979 | TELESCOPIC INTRAMED. FEMALE NAIL- LOCKING SS Ø5.0X250 MM | 2  |
| 2  | 80510500150 | 8680858408788 | TELESCOPIC INTRAMED.ANGLED NAIL-FEMALE SSØ5.0X150M       | 2  |
|    | 80510500210 | 8680858408795 | TELESCOPIC INTRAMED.ANGLED NAIL-FEMALE SSØ5.0X210M       | 2  |
|    | 80510500250 | 8680858408801 | TELESCOPIC INTRAMED.ANGLED NAIL-FEMALE SSØ5.0X250M       | 2  |
| 3  | 80711350300 | 8699931033243 | TELESCOPIC INTRAMED. NAIL-MALE SS Ø3.5X300 MM            | 4  |
| 4  | 80710000050 | 8699931033342 | TELESCOPIC I.M. NAIL END CAP SS 5.0 MM                   | 2  |
| 5  | 02010000050 | 8680858400089 | CANNULATED DRILL FOR Ø5.0 MM NAIL                        | 2  |
| 6  | 04010000050 | 8680858400171 | DRILL FOR END CAP Ø5.0 MM                                | 1  |
| 7  | 08750000050 | 8699931033397 | FEMALE NAIL DRIVER 5.0 MM                                | 1  |
| 8  | 08757000050 | 8680858425136 | Ø 5.0 MM FEMALE LOCKING TELESCOPIC NAIL DRIVER           | 1  |
| 9  | 02010010050 | 8680858400140 | SCREW DRIVER QUICK TIP HEGZAGONAL Ø5.0x100 MM            | 1  |
| 10 | 02010050050 | 8680858408924 | Ø 5 MM DRILL GUIDE (TELES)                               | 1  |
| 11 | 02010003050 | 8680858408931 | Ø 5 MM FEMALE NAIL TURNING TIP                           | 1  |
|    | 0801003     | 8680858420186 | TELESCOPIC NAIL DESIGN TRAY 3                            | 1  |

#### Tray 4 (6.0 mm)

| code        | barcode                                                                                               | description                                                                                                                                                                                                                                                                     | qty                                                                                                                                                                                                                                                                                                                                                                                                                                                                                                                                                                                                            |
|-------------|-------------------------------------------------------------------------------------------------------|---------------------------------------------------------------------------------------------------------------------------------------------------------------------------------------------------------------------------------------------------------------------------------|----------------------------------------------------------------------------------------------------------------------------------------------------------------------------------------------------------------------------------------------------------------------------------------------------------------------------------------------------------------------------------------------------------------------------------------------------------------------------------------------------------------------------------------------------------------------------------------------------------------|
| 00717025060 |                                                                                                       |                                                                                                                                                                                                                                                                                 | 90                                                                                                                                                                                                                                                                                                                                                                                                                                                                                                                                                                                                             |
| 80717025060 | 8680858424986                                                                                         | TELESCOPIC INTRAMED. FEMALE NAIL- LOCKING SS Ø6.0X250 MM                                                                                                                                                                                                                        | 2                                                                                                                                                                                                                                                                                                                                                                                                                                                                                                                                                                                                              |
| 80717027060 | 8680858425006                                                                                         | TELESCOPIC INTRAMED. FEMALE NAIL- LOCKING SS Ø6.0X270 MM                                                                                                                                                                                                                        | 2                                                                                                                                                                                                                                                                                                                                                                                                                                                                                                                                                                                                              |
| 80717028060 | 8680858425013                                                                                         | TELESCOPIC INTRAMED. FEMALE NAIL- LOCKING SS Ø6.0X280 MM                                                                                                                                                                                                                        | 2                                                                                                                                                                                                                                                                                                                                                                                                                                                                                                                                                                                                              |
| 80717029060 | 8680858425037                                                                                         | TELESCOPIC INTRAMED. FEMALE NAIL- LOCKING SS Ø6.0X290 MM                                                                                                                                                                                                                        | 2                                                                                                                                                                                                                                                                                                                                                                                                                                                                                                                                                                                                              |
| 80717030060 | 8680858425044                                                                                         | TELESCOPIC INTRAMED. FEMALE NAIL- LOCKING SS Ø6.0X300 MM                                                                                                                                                                                                                        | 2                                                                                                                                                                                                                                                                                                                                                                                                                                                                                                                                                                                                              |
| 80510600150 | 8680858408818                                                                                         | TELESCOPIC INTRAMED.ANGLED NAIL-FEMALE SSØ6.0X150M                                                                                                                                                                                                                              | 2                                                                                                                                                                                                                                                                                                                                                                                                                                                                                                                                                                                                              |
| 80510600210 | 8680858408825                                                                                         | TELESCOPIC INTRAMED.ANGLED NAIL-FEMALE SSØ6.0X210M                                                                                                                                                                                                                              | 2                                                                                                                                                                                                                                                                                                                                                                                                                                                                                                                                                                                                              |
| 80510600250 | 8680858408832                                                                                         | TELESCOPIC INTRAMED.ANGLED NAIL-FEMALE SSØ6.0X250M                                                                                                                                                                                                                              | 2                                                                                                                                                                                                                                                                                                                                                                                                                                                                                                                                                                                                              |
| 80711400350 | 8699931033250                                                                                         | TELESCOPIC INTRAMED. NAIL-MALE SS Ø4.0X350 MM                                                                                                                                                                                                                                   | 4                                                                                                                                                                                                                                                                                                                                                                                                                                                                                                                                                                                                              |
| 80710000060 | 8699931033359                                                                                         | TELESCOPIC I.M. NAIL END CAP SS 6.0 MM                                                                                                                                                                                                                                          | 2                                                                                                                                                                                                                                                                                                                                                                                                                                                                                                                                                                                                              |
| 02010000060 | 8680858400096                                                                                         | CANNULATED DRILL FOR Ø6.0 MM NAIL                                                                                                                                                                                                                                               | 2                                                                                                                                                                                                                                                                                                                                                                                                                                                                                                                                                                                                              |
| 04010000060 | 8680858400188                                                                                         | DRILL FOR END CAP Ø6.0 MM                                                                                                                                                                                                                                                       | 1                                                                                                                                                                                                                                                                                                                                                                                                                                                                                                                                                                                                              |
| 08750000060 | 8699931033403                                                                                         | FEMALE NAIL DRIVER 6.0 MM                                                                                                                                                                                                                                                       | 1                                                                                                                                                                                                                                                                                                                                                                                                                                                                                                                                                                                                              |
| 08757000060 | 8680858425143                                                                                         | Ø 6.0 MM FEMALE LOCKING TELESCOPIC NAIL DRIVER                                                                                                                                                                                                                                  | 1                                                                                                                                                                                                                                                                                                                                                                                                                                                                                                                                                                                                              |
| 02010010050 | 8680858400140                                                                                         | SCREW DRIVER QUICK TIP HEGZAGONAL Ø5.0x100 MM                                                                                                                                                                                                                                   | 1                                                                                                                                                                                                                                                                                                                                                                                                                                                                                                                                                                                                              |
| 02010060060 | 8680858408948                                                                                         | Ø 6 MM DRILL GUIDE (TELES)                                                                                                                                                                                                                                                      | 1                                                                                                                                                                                                                                                                                                                                                                                                                                                                                                                                                                                                              |
| 02010003060 | 8680858408955                                                                                         | Ø 6 MM FEMALE NAIL TURNING TIP                                                                                                                                                                                                                                                  | 1                                                                                                                                                                                                                                                                                                                                                                                                                                                                                                                                                                                                              |
| 0801004     | 8680858420193                                                                                         | TELESCOPIC NAIL DESIGN TRAY 4                                                                                                                                                                                                                                                   | 1                                                                                                                                                                                                                                                                                                                                                                                                                                                                                                                                                                                                              |
|             | 02010000060<br>04010000060<br>08750000060<br>08757000060<br>02010010050<br>02010060060<br>02010003060 | 02010000060       8680858400096         04010000060       8680858400188         08750000060       8699931033403         08757000060       8680858425143         02010010050       8680858400140         02010060060       8680858408948         02010003060       8680858408955 | 02010000060         8680858400096         CANNULATED DRILL FOR Ø6.0 MM NAIL           04010000060         8680858400188         DRILL FOR END CAP Ø6.0 MM           08750000060         8699931033403         FEMALE NAIL DRIVER 6.0 MM           08757000060         8680858425143         Ø 6.0 MM FEMALE LOCKING TELESCOPIC NAIL DRIVER           02010010050         8680858400140         SCREW DRIVER QUICK TIP HEGZAGONAL Ø5.0x100 MM           02010060060         8680858408948         Ø 6 MM DRILL GUIDE (TELES)           02010003060         8680858408955         Ø 6 MM FEMALE NAIL TURNING TIP |

#### Tray 5 (6.5 mm)

|    | code        | barcode       | description                                              | qty |
|----|-------------|---------------|----------------------------------------------------------|-----|
| 1  | 80717019065 | 8680858424917 | TELESCOPIC INTRAMED. FEMALE NAIL- LOCKING SS Ø6.5X190 MM | 2   |
|    | 80717020065 | 8680858424948 | TELESCOPIC INTRAMED. FEMALE NAIL- LOCKING SS Ø6.5X200 MM | 2   |
|    | 80717025065 | 8680858424993 | TELESCOPIC INTRAMED. FEMALE NAIL- LOCKING SS Ø6.5X250 MM | 2   |
|    | 80717028065 | 8680858425020 | TELESCOPIC INTRAMED. FEMALE NAIL- LOCKING SS Ø6.5X280 MM | 2   |
|    | 80717030065 | 8680858425051 | TELESCOPIC INTRAMED. FEMALE NAIL- LOCKING SS Ø6.5X300 MM | 2   |
| 2  | 80510650150 | 8680858408856 | TELESCOPIC INTRAMED.ANGLED NAIL-FEMALE SSØ6.5X150M       | 2   |
|    | 80510650210 | 8680858408863 | TELESCOPIC INTRAMED.ANGLED NAIL-FEMALE SSØ6.5X210M       | 2   |
|    | 80510650250 | 8680858408849 | TELESCOPIC INTRAMED.ANGLED NAIL-FEMALE SSØ6.5X250M       | 2   |
| 3  | 80711500350 | 8699931033267 | TELESCOPIC INTRAMED. NAIL-MALE SS Ø5.0X350 MM            | 4   |
| 4  | 80710000065 | 8699931033366 | TELESCOPIC I.M. NAIL END CAP SS 6.5 MM                   | 2   |
| 5  | 02010000065 | 8680858400102 | CANNULATED DRILL FOR Ø6.5 MM NAIL                        | 2   |
| 6  | 04010000065 | 8680858400195 | DRILL FOR END CAP Ø6.5 MM                                | 1   |
| 7  | 08750000065 | 8699931033410 | FEMALE NAIL DRIVER 6.5 MM                                | 1   |
| 8  | 08757000065 | 8680858425150 | Ø 6.5 MM FEMALE LOCKING TELESCOPIC NAIL DRIVER           | 1   |
| 9  | 02010010050 | 8680858400140 | SCREW DRIVER QUICK TIP HEGZAGONAL Ø5.0x100 MM            | 1   |
| 10 | 02010060065 | 8680858408962 | Ø 6.5 MM DRILL GUIDE (TELES)                             | 1   |
| 11 | 02010003065 | 8680858408979 | Ø 6.5 MM FEMALE NAIL TURNING TIP                         | 1   |
|    | 0801005     | 8680858408870 | TELESCOPIC NAIL DESIGN TRAY 5                            | 1   |

#### Tray 6 (Instruments 1)

|    | code        | barcode       | description                              | qty |
|----|-------------|---------------|------------------------------------------|-----|
| 12 | 03210004050 | 8680858408993 | SPECIAL ROD CUTTER FOR Ø 4.0,5.0 MM      | 1   |
| 13 | 03210202535 | 8680858408986 | SPECIAL ROD CUTTER FOR Ø 2.0,2.5,3.5 MM  | 1   |
| 14 | 02345020000 | 8698673493506 | PLATE WIRE CUTTER UP TO 3MM              | 1   |
| 15 | 03381000001 | 8699931023770 | CHISEL HANDLE                            | 1   |
| 16 | 03381016030 | 8699931023800 | CHISEL BLADE 16x30mm Straight            | 1   |
| 17 | 03381011030 | 8699931023794 | CHISEL BLADE 11x30mm Straight            | 1   |
| 18 | 08201000004 | 8698673495036 | LOCKING PLIERS (KILITLI CIKARMA PENSESI) | 1   |
| 19 | 08050000011 | 8698673496507 | RADIOGRAPHIC RULER 400 MM                | 1   |
|    | 0801006     | 8680858420216 | TELESCOPIC NAIL DESIGN TRAY 6            | 1   |

#### Tray 7 (Instruments 2)

|    | code        | barcode       | description                                    | qty |
|----|-------------|---------------|------------------------------------------------|-----|
| 20 | 02010101002 | 8698673493308 | SOFT SCREW DRIVER QUICK (TORNAVIDA) LARGE      | 2   |
| 21 | 08051000012 | 8680858425167 | TELESCOPIC NAIL GUIDE ARM                      | 1   |
| 22 | 08004000100 | 8680858425174 | TELESCOPIC NAIL DEPTH GAUGE FOR PROXIMAL SCREW | 1   |
| 23 | 08051000010 | 8680858425099 | TELESCOPIC NAIL SLEEVE FOR PROXIMAL SCREW      | 1   |
| 24 | 03665010006 | 8680858427437 | TROCAR Ø6 x 100 MM                             | 1   |
| 25 | 08051000011 | 8680858425105 | TELESCOPIC NAIL DRILL GUIDE                    | 1   |
| 26 | 02000015017 | 8680858425082 | SCREW DRIVER QUICK HEX. TIP Ø 1.7X150 MM       | 2   |
| 27 | 00222045206 | 8699931030617 | QUICK DRILL Ø 2X4.5X206 MM                     | 2   |
| 28 | 08044000014 | 8699931015737 | WRENCH Ø 13 MM                                 | 2   |
| 29 | 08750009010 | 0087500090106 | PROTECTION SLEEVE (END CUP DRILL)              | 1   |
| 30 | 802700      | 8680858427444 | TELESCOPIC NAIL SCREW BOX                      | 1   |
|    | 80717027010 | 8680858426454 | TELESCOPIC NAIL LOCKING SCREW Ø2.7 x 10 MM     | 4   |
|    | 80717027012 | 8680858426461 | TELESCOPIC NAIL LOCKING SCREW Ø2.7 x 12 MM     | 4   |
|    | 80717027014 | 8680858426478 | TELESCOPIC NAIL LOCKING SCREW Ø2.7 x 14 MM     | 4   |
|    | 80717027016 | 8680858426485 | TELESCOPIC NAIL LOCKING SCREW Ø2.7 x 16 MM     | 4   |
|    | 80717027018 | 8680858426492 | TELESCOPIC NAIL LOCKING SCREW Ø2.7 x 18 MM     | 4   |
|    | 80717027020 | 8680858426508 | TELESCOPIC NAIL LOCKING SCREW Ø2.7 x 20 MM     | 4   |
|    | 80717027022 | 8680858426515 | TELESCOPIC NAIL LOCKING SCREW Ø2.7 x 22 MM     | 4   |
|    | 80717027024 | 8680858426522 | TELESCOPIC NAIL LOCKING SCREW Ø2.7 x 24 MM     | 4   |
|    | 80717027026 | 8680858426539 | TELESCOPIC NAIL LOCKING SCREW Ø2.7 x 26 MM     | 4   |
|    | 80717027028 | 8680858426546 | TELESCOPIC NAIL LOCKING SCREW Ø2.7 x 28 MM     | 4   |
|    | 80717027030 | 8680858426553 | TELESCOPIC NAIL LOCKING SCREW Ø2.7 x 30 MM     | 4   |
|    | 80717027032 | 8680858426560 | TELESCOPIC NAIL LOCKING SCREW Ø2.7 x 32 MM     | 4   |
|    | 80717027034 | 8680858426577 | TELESCOPIC NAIL LOCKING SCREW Ø2.7 x 34 MM     | 4   |
|    | 80717027036 | 8680858426584 | TELESCOPIC NAIL LOCKING SCREW Ø2.7 x 36 MM     | 4   |
|    | 80717027038 | 8680858426591 | TELESCOPIC NAIL LOCKING SCREW Ø2.7 x 38 MM     | 4   |
|    | 80717027040 | 8680858426607 | TELESCOPIC NAIL LOCKING SCREW Ø2.7 x 40 MM     | 4   |
| 31 | 01193003009 | 8699931028133 | BONE HAMMER SMALL (HAFIF CEKIC)                | 1   |
| 32 | 04551006160 | 8699931029796 | K-WIRE TUBE Ø10XØ6X160 MM                      | 1   |
|    | 23412150015 | 8698673452626 | KIRSCHNER WIRE TREADED POINT 1.5X150 MM        | 10  |
|    | 23410120150 | 8698673452978 | KIRSCHNER WIRE TROCAR POINT 1.5X120 MM         | 2   |
|    | 02271000003 | 8699931000139 | PIN IMPACTOR                                   | 1   |
| 34 | 04551008460 | 8699931029796 | K-WIRE TUBE Ø10XØ8X460 MM                      | 2   |
|    | 23410450115 | 8698673457935 | KIRSCHNER WIRE TROCAR POINT 1.5X450 MM         | 6   |
|    | 23410450120 | 8698673457928 | KIRSCHNER WIRE TROCAR POINT 2X450 MM           | 6   |
|    | 03310000001 | 8680858400201 | T-HANDLE JACOBS CHUCK-KEY                      | 1   |
| 36 | 08050000200 | 8680858409181 | T-HANDLE MALE NAIL INSERTER                    | 1   |
|    | 0801007     | 8680858420223 | TELESCOPIC NAIL DESIGN TRAY 7                  | 1   |
|    | 00543260180 | 8680858419265 | KONTEYNER 543x260x180 MM                       | 2   |
|    |             |               |                                                |     |