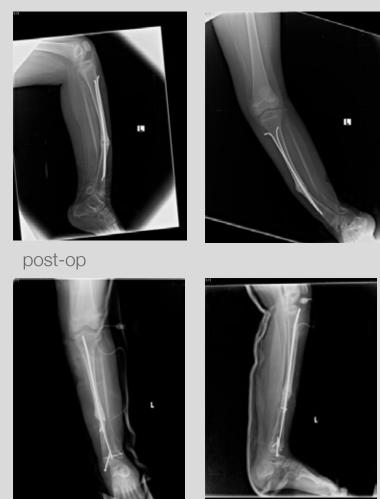

TUBE Ø10XØ8X460 MM                      | 2   |
|    | 23410450115 | 8698673457935 | KIRSCHNER WIRE TROCAR POINT 1.5X450 MM         | 6   |
|    | 23410450120 | 8698673457928 | KIRSCHNER WIRE TROCAR POINT 2X450 MM           | 6   |
|    | 03310000001 | 8680858400201 | T-HANDLE JACOBS CHUCK-KEY                      | 1   |
| 36 | 08050000200 | 8680858409181 | T-HANDLE MALE NAIL INSERTER                    | 1   |
|    | 0801007     | 8680858420223 | TELESCOPIC NAIL DESIGN TRAY 7                  | 1   |
|    | 00543260180 | 8680858419265 | KONTEYNER 543x260x180 MM                       | 2   |
|    |             |               |                                                |     |



# Sample Cases

Case 1

pre-op



post-op





#### Case 2

pre-op





post-op



#### Case 2

pre-op



follow-up