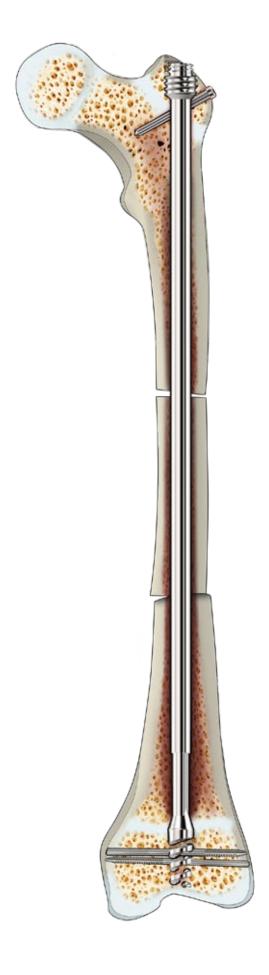

#### **Features**

It is made of medical stainless steel.

Consists of 2 parts; D profile Bar (male nail) and suitable D profile tube (female nail) with threaded end.

The male, the female and the angled female nails have five different diameter choices. The male nail has one length choice for each diameter, which could be adjust to the desired length by cutting the nail. The female nails have 5 different length choices for each diameter and the angled female nails have 3 different length choices for each diameter.

During the growth of the child's bone, the nails grow without any hindering due to the engagement (telescopic) of the male and female nails.

There is a special designed corkscrew end on the distal part of the male nail that holds the bone solidly and gives minimal damage to the growth plate.

Female nail's cancellous proximal threads fix the nail to the bone. Proximal locking screw which is sent to the bottom of the cancellous threads of the female nail, avoids the female nail to move forward.

The application of the nail for tibia and humerus is from the proximal part and for femur from proximal and distal part of the bones.