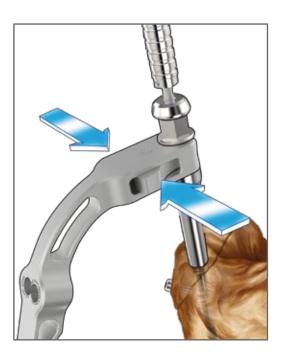

#### GUIDE ARM CONNECTION

When the nail is in its final position, guide arm is mounted to the female locking telescopic nail driver.

Mind the lasermarks to choose the appropriate hole for locking screw.

### 8 SLEEVE PLACEMENT

After the incision, *protection sleeve* and *trocar* are sent through the proper hole of the *guide arm* to pass the soft tissue.