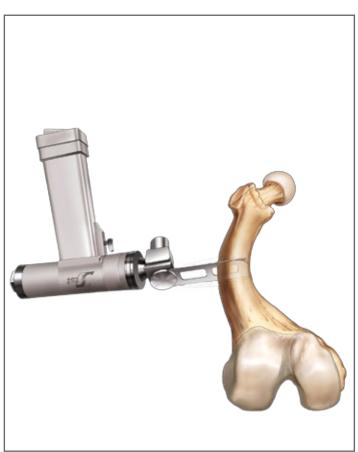

### 3 PLACEMENT OF THE MALE NAIL

The male nail is advanced clockwise rotation through the distal segment with the *T-handle male nail inserter*.

#### 5 PREPARATION OF THE FEMALE NAIL

Appropriate size of the *female nail* is chosen and connected with *female locking telescopic nail* driver.

It is essential to place the D profile of driver and female nails D tube.

The driver and the female nail are fixed with a wrench by holding the soft handle.

The female nail is advanced into the proximal femur by sliding over the male nail.

Please pay attention to the laser marks while connecting male nail and female nail. They have to be at the same direction.