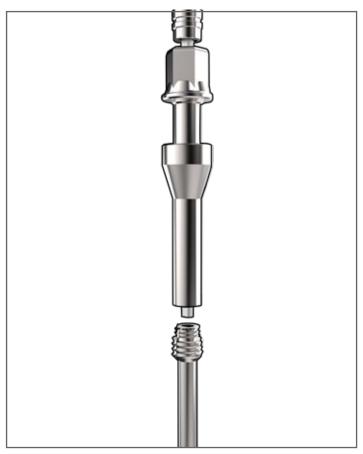

#### 5 PREPARATION OF THE FEMALE NAIL

Appropriate size of the *female nail* is chosen and connected with *female locking telescopic nail* driver.

It is essential to place the D profile of driver and female nails D tube.

The driver and the female nail are fixed with a wrench by holding the soft handle.

The female nail is advanced into the proximal femur by sliding over the male nail.

Please pay attention to the laser marks while connecting male nail and female nail. They have to be at the same direction.