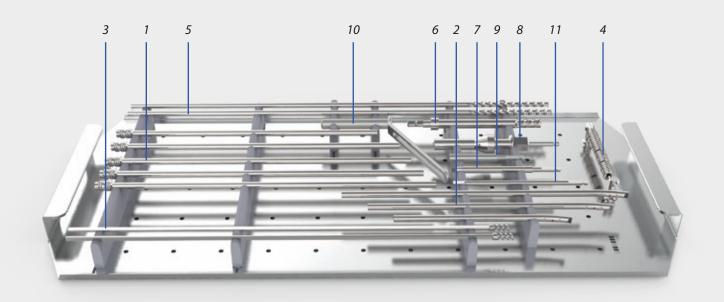

# Set Details

#### Tray 1 (3.5 mm)

|    | code        | barcode       | description                                              | qty |
|----|-------------|---------------|----------------------------------------------------------|-----|
| 1  | 80717011035 | 8680858424818 | TELESCOPIC INTRAMED. FEMALE NAIL- LOCKING SS Ø3.5X110 MM | 2   |
|    | 80717012035 | 8680858424825 | TELESCOPIC INTRAMED. FEMALE NAIL- LOCKING SS Ø3.5X120 MM | 2   |
|    | 80717013035 | 8680858424832 | TELESCOPIC INTRAMED. FEMALE NAIL- LOCKING SS Ø3.5X130 MM | 2   |
|    | 80717014035 | 8680858424849 | TELESCOPIC INTRAMED. FEMALE NAIL- LOCKING SS Ø3.5X140 MM | 2   |
|    | 80717015035 | 8680858424856 | TELESCOPIC INTRAMED. FEMALE NAIL- LOCKING SS Ø3.5X150 MM | 2   |
| 2  | 80510350110 | 8680858408726 | TELESCOPIC INTRAMED.ANGLED NAIL-FEMALE SSØ3.5X110M       | 2   |
|    | 80510350130 | 8680858408733 | TELESCOPIC INTRAMED.ANGLED NAIL-FEMALE SSØ3.5X130M       | 2   |
|    | 80510350150 | 8680858408740 | TELESCOPIC INTRAMED.ANGLED NAIL-FEMALE SSØ3.5X150M       | 2   |
| 3  | 80711200180 | 8699931033229 | TELESCOPIC INTRAMED. NAIL-MALE SS Ø2.0X180 MM            | 4   |
| 4  | 80710000035 | 8699931033328 | TELESCOPIC I.M. NAIL END CAP SS 3.5 MM                   | 2   |
| 5  | 02010000350 | 8680858400065 | CANNULATED DRILL FOR Ø3.5 MM NAIL                        | 2   |
| 6  | 04010000035 | 8680858400157 | DRILL FOR END CAP Ø3.5 MM                                | 1   |
| 7  | 08757000035 | 8680858425112 | Ø 3.5 MM FEMALE LOCKING TELESCOPIC NAIL DRIVER           | 1   |
| 8  | 02010010035 | 8680858400126 | SCREW DRIVER QUICK TIP HEGZAGONAL Ø3.5x100 MM            | 1   |
| 9  | 08750000035 | 8699931033373 | FEMALE NAIL DRIVER 3.5 MM                                | 1   |
| 10 | 02010030035 | 8680858408887 | Ø 3.5 MM DRILL GUIDE (TELES)                             | 1   |
| 11 | 02010003035 | 8680858408894 | Ø 3.5 MM FEMALE NAIL TURNING TIP                         | 1   |
|    | 0801001     | 8680858420162 | TELESCOPIC NAIL DESIGN TRAY 1                            | 1   |

#### Tray 2 (4.0 mm)

|    | code        | barcode       | description                                              | qty |
|----|-------------|---------------|----------------------------------------------------------|-----|
| 1  | 80717015040 | 8680858424863 | TELESCOPIC INTRAMED. FEMALE NAIL- LOCKING SS Ø4.0X150 MM | 2   |
|    | 80717017040 | 8680858424887 | TELESCOPIC INTRAMED. FEMALE NAIL- LOCKING SS Ø4.0X170 MM | 2   |
|    | 80717018040 | 8680858424894 | TELESCOPIC INTRAMED. FEMALE NAIL- LOCKING SS Ø4.0X180 MM | 2   |
|    | 80717019040 | 8680858424900 | TELESCOPIC INTRAMED. FEMALE NAIL- LOCKING SS Ø4.0X190 MM | 2   |
|    | 80717020040 | 8680858424924 | TELESCOPIC INTRAMED. FEMALE NAIL- LOCKING SS Ø4.0X200 MM | 2   |
| 2  | 80510400150 | 8680858408764 | TELESCOPIC INTRAMED.ANGLED NAIL-FEMALE SSØ4.0X150M       | 2   |
|    | 80510400180 | 8680858408757 | TELESCOPIC INTRAMED.ANGLED NAIL-FEMALE SSØ4.0X180M       | 2   |
|    | 80510400200 | 8680858408771 | TELESCOPIC INTRAMED.ANGLED NAIL-FEMALE SSØ4.0X200M       | 2   |
| 3  | 80711250250 | 8699931033236 | TELESCOPIC INTRAMED. NAIL-MALE SS Ø2.5X250 MM            | 4   |
| 4  | 80710000040 | 8699931033335 | TELESCOPIC I.M. NAIL END CAP SS 4.0 MM                   | 2   |
| 5  | 02010000040 | 8680858400072 | CANNULATED DRILL FOR Ø4.0 MM NAIL                        | 2   |
| 6  | 04010000040 | 8680858400164 | DRILL FOR END CAP Ø4.0 MM                                | 1   |
| 7  | 08750000040 | 8699931033380 | FEMALE NAIL DRIVER 4.0 MM                                | 1   |
| 8  | 08757000040 | 8680858425129 | Ø 4.0 MM FEMALE LOCKING TELESCOPIC NAIL DRIVER           | 1   |
| 9  | 02010010040 | 8680858400133 | SCREW DRIVER QUICK TIP HEGZAGONAL Ø4.0x100 MM            | 1   |
| 10 | 02010040040 | 8680858408900 | Ø 4 MM DRILL GUIDE (TELES)                               | 1   |
| 11 | 02010003040 | 8680858408917 | Ø 4 MM FEMALE NAIL TURNING TIP                           | 1   |
|    | 0801002     | 8680858420179 | TELESCOPIC NAIL DESIGN TRAY 2                            | 1   |

#### Tray 3 (5.0 mm)

|    | code        | barcode       | description                                              | qt |
|----|-------------|---------------|----------------------------------------------------------|----|
| 1  | 80717015050 | 8680858424870 | TELESCOPIC INTRAMED. FEMALE NAIL- LOCKING SS Ø5.0X150 MM | 2  |
|    | 80717020050 | 8680858424931 | TELESCOPIC INTRAMED. FEMALE NAIL- LOCKING SS Ø5.0X200 MM | 2  |
|    | 80717021050 | 8680858424955 | TELESCOPIC INTRAMED. FEMALE NAIL- LOCKING SS Ø5.0X210 MM | 2  |
|    | 80717023050 | 8680858424962 | TELESCOPIC INTRAMED. FEMALE NAIL- LOCKING SS Ø5.0X230 MM | 2  |
|    | 80717025050 | 8680858424979 | TELESCOPIC INTRAMED. FEMALE NAIL- LOCKING SS Ø5.0X250 MM | 2  |
| 2  | 80510500150 | 8680858408788 | TELESCOPIC INTRAMED.ANGLED NAIL-FEMALE SSØ5.0X150M       | 2  |
|    | 80510500210 | 8680858408795 | TELESCOPIC INTRAMED.ANGLED NAIL-FEMALE SSØ5.0X210M       | 2  |
|    | 80510500250 | 8680858408801 | TELESCOPIC INTRAMED.ANGLED NAIL-FEMALE SSØ5.0X250M       | 2  |
| 3  | 80711350300 | 8699931033243 | TELESCOPIC INTRAMED. NAIL-MALE SS Ø3.5X300 MM            | 4  |
| 4  | 80710000050 | 8699931033342 | TELESCOPIC I.M. NAIL END CAP SS 5.0 MM                   | 2  |
| 5  | 02010000050 | 8680858400089 | CANNULATED DRILL FOR Ø5.0 MM NAIL                        | 2  |
| 6  | 04010000050 | 8680858400171 | DRILL FOR END CAP Ø5.0 MM                                | 1  |
| 7  | 08750000050 | 8699931033397 | FEMALE NAIL DRIVER 5.0 MM                                | 1  |
| 8  | 08757000050 | 8680858425136 | Ø 5.0 MM FEMALE LOCKING TELESCOPIC NAIL DRIVER           | 1  |
| 9  | 02010010050 | 8680858400140 | SCREW DRIVER QUICK TIP HEGZAGONAL Ø5.0x100 MM            | 1  |
| 10 | 02010050050 | 8680858408924 | Ø 5 MM DRILL GUIDE (TELES)                               | 1  |
| 11 | 02010003050 | 8680858408931 | Ø 5 MM FEMALE NAIL TURNING TIP                           | 1  |
|    | 0801003     | 8680858420186 | TELESCOPIC NAIL DESIGN TRAY 3                            | 1  |

#### Tray 4 (6.0 mm)

| code        | barcode                                                                                               | description                                                                                                                                                                                                                                                                     | qty                                                                                                                                                                                                                                                                                                                                                                                                                                                                                                                                                                                                            |
|-------------|-------------------------------------------------------------------------------------------------------|---------------------------------------------------------------------------------------------------------------------------------------------------------------------------------------------------------------------------------------------------------------------------------|----------------------------------------------------------------------------------------------------------------------------------------------------------------------------------------------------------------------------------------------------------------------------------------------------------------------------------------------------------------------------------------------------------------------------------------------------------------------------------------------------------------------------------------------------------------------------------------------------------------|
| 00717025060 |                                                                                                       |                                                                                                                                                                                                                                                                                 | 90                                                                                                                                                                                                                                                                                                                                                                                                                                                                                                                                                                                                             |
| 80717025060 | 8680858424986                                                                                         | TELESCOPIC INTRAMED. FEMALE NAIL- LOCKING SS Ø6.0X250 MM                                                                                                                                                                                                                        | 2                                                                                                                                                                                                                                                                                                                                                                                                                                                                                                                                                                                                              |
| 80717027060 | 8680858425006                                                                                         | TELESCOPIC INTRAMED. FEMALE NAIL- LOCKING SS Ø6.0X270 MM                                                                                                                                                                                                                        | 2                                                                                                                                                                                                                                                                                                                                                                                                                                                                                                                                                                                                              |
| 80717028060 | 8680858425013                                                                                         | TELESCOPIC INTRAMED. FEMALE NAIL- LOCKING SS Ø6.0X280 MM                                                                                                                                                                                                                        | 2                                                                                                                                                                                                                                                                                                                                                                                                                                                                                                                                                                                                              |
| 80717029060 | 8680858425037                                                                                         | TELESCOPIC INTRAMED. FEMALE NAIL- LOCKING SS Ø6.0X290 MM                                                                                                                                                                                                                        | 2                                                                                                                                                                                                                                                                                                                                                                                                                                                                                                                                                                                                              |
| 80717030060 | 8680858425044                                                                                         | TELESCOPIC INTRAMED. FEMALE NAIL- LOCKING SS Ø6.0X300 MM                                                                                                                                                                                                                        | 2                                                                                                                                                                                                                                                                                                                                                                                                                                                                                                                                                                                                              |
| 80510600150 | 8680858408818                                                                                         | TELESCOPIC INTRAMED.ANGLED NAIL-FEMALE SSØ6.0X150M                                                                                                                                                                                                                              | 2                                                                                                                                                                                                                                                                                                                                                                                                                                                                                                                                                                                                              |
| 80510600210 | 8680858408825                                                                                         | TELESCOPIC INTRAMED.ANGLED NAIL-FEMALE SSØ6.0X210M                                                                                                                                                                                                                              | 2                                                                                                                                                                                                                                                                                                                                                                                                                                                                                                                                                                                                              |
| 80510600250 | 8680858408832                                                                                         | TELESCOPIC INTRAMED.ANGLED NAIL-FEMALE SSØ6.0X250M                                                                                                                                                                                                                              | 2                                                                                                                                                                                                                                                                                                                                                                                                                                                                                                                                                                                                              |
| 80711400350 | 8699931033250                                                                                         | TELESCOPIC INTRAMED. NAIL-MALE SS Ø4.0X350 MM                                                                                                                                                                                                                                   | 4                                                                                                                                                                                                                                                                                                                                                                                                                                                                                                                                                                                                              |
| 80710000060 | 8699931033359                                                                                         | TELESCOPIC I.M. NAIL END CAP SS 6.0 MM                                                                                                                                                                                                                                          | 2                                                                                                                                                                                                                                                                                                                                                                                                                                                                                                                                                                                                              |
| 02010000060 | 8680858400096                                                                                         | CANNULATED DRILL FOR Ø6.0 MM NAIL                                                                                                                                                                                                                                               | 2                                                                                                                                                                                                                                                                                                                                                                                                                                                                                                                                                                                                              |
| 04010000060 | 8680858400188                                                                                         | DRILL FOR END CAP Ø6.0 MM                                                                                                                                                                                                                                                       | 1                                                                                                                                                                                                                                                                                                                                                                                                                                                                                                                                                                                                              |
| 08750000060 | 8699931033403                                                                                         | FEMALE NAIL DRIVER 6.0 MM                                                                                                                                                                                                                                                       | 1                                                                                                                                                                                                                                                                                                                                                                                                                                                                                                                                                                                                              |
| 08757000060 | 8680858425143                                                                                         | Ø 6.0 MM FEMALE LOCKING TELESCOPIC NAIL DRIVER                                                                                                                                                                                                                                  | 1                                                                                                                                                                                                                                                                                                                                                                                                                                                                                                                                                                                                              |
| 02010010050 | 8680858400140                                                                                         | SCREW DRIVER QUICK TIP HEGZAGONAL Ø5.0x100 MM                                                                                                                                                                                                                                   | 1                                                                                                                                                                                                                                                                                                                                                                                                                                                                                                                                                                                                              |
| 02010060060 | 8680858408948                                                                                         | Ø 6 MM DRILL GUIDE (TELES)                                                                                                                                                                                                                                                      | 1                                                                                                                                                                                                                                                                                                                                                                                                                                                                                                                                                                                                              |
| 02010003060 | 8680858408955                                                                                         | Ø 6 MM FEMALE NAIL TURNING TIP                                                                                                                                                                                                                                                  | 1                                                                                                                                                                                                                                                                                                                                                                                                                                                                                                                                                                                                              |
| 0801004     | 8680858420193                                                                                         | TELESCOPIC NAIL DESIGN TRAY 4                                                                                                                                                                                                                                                   | 1                                                                                                                                                                                                                                                                                                                                                                                                                                                                                                                                                                                                              |
|             | 02010000060<br>04010000060<br>08750000060<br>08757000060<br>02010010050<br>02010060060<br>02010003060 | 02010000060       8680858400096         04010000060       8680858400188         08750000060       8699931033403         08757000060       8680858425143         02010010050       8680858400140         02010060060       8680858408948         02010003060       8680858408955 | 02010000060         8680858400096         CANNULATED DRILL FOR Ø6.0 MM NAIL           04010000060         8680858400188         DRILL FOR END CAP Ø6.0 MM           08750000060         8699931033403         FEMALE NAIL DRIVER 6.0 MM           08757000060         8680858425143         Ø 6.0 MM FEMALE LOCKING TELESCOPIC NAIL DRIVER           02010010050         8680858400140         SCREW DRIVER QUICK TIP HEGZAGONAL Ø5.0x100 MM           02010060060         8680858408948         Ø 6 MM DRILL GUIDE (TELES)           02010003060         8680858408955         Ø 6 MM FEMALE NAIL TURNING TIP |

#### Tray 5 (6.5 mm)

|    | code        | barcode       | description                                              | qty |
|----|-------------|---------------|----------------------------------------------------------|-----|
| 1  | 80717019065 | 8680858424917 | TELESCOPIC INTRAMED. FEMALE NAIL- LOCKING SS Ø6.5X190 MM | 2   |
|    | 80717020065 | 8680858424948 | TELESCOPIC INTRAMED. FEMALE NAIL- LOCKING SS Ø6.5X200 MM | 2   |
|    | 80717025065 | 8680858424993 | TELESCOPIC INTRAMED. FEMALE NAIL- LOCKING SS Ø6.5X250 MM | 2   |
|    | 80717028065 | 8680858425020 | TELESCOPIC INTRAMED. FEMALE NAIL- LOCKING SS Ø6.5X280 MM | 2   |
|    | 80717030065 | 8680858425051 | TELESCOPIC INTRAMED. FEMALE NAIL- LOCKING SS Ø6.5X300 MM | 2   |
| 2  | 80510650150 | 8680858408856 | TELESCOPIC INTRAMED.ANGLED NAIL-FEMALE SSØ6.5X150M       | 2   |
|    | 80510650210 | 8680858408863 | TELESCOPIC INTRAMED.ANGLED NAIL-FEMALE SSØ6.5X210M       | 2   |
|    | 80510650250 | 8680858408849 | TELESCOPIC INTRAMED.ANGLED NAIL-FEMALE SSØ6.5X250M       | 2   |
| 3  | 80711500350 | 8699931033267 | TELESCOPIC INTRAMED. NAIL-MALE SS Ø5.0X350 MM            | 4   |
| 4  | 80710000065 | 8699931033366 | TELESCOPIC I.M. NAIL END CAP SS 6.5 MM                   | 2   |
| 5  | 02010000065 | 8680858400102 | CANNULATED DRILL FOR Ø6.5 MM NAIL                        | 2   |
| 6  | 04010000065 | 8680858400195 | DRILL FOR END CAP Ø6.5 MM                                | 1   |
| 7  | 08750000065 | 8699931033410 | FEMALE NAIL DRIVER 6.5 MM                                | 1   |
| 8  | 08757000065 | 8680858425150 | Ø 6.5 MM FEMALE LOCKING TELESCOPIC NAIL DRIVER           | 1   |
| 9  | 02010010050 | 8680858400140 | SCREW DRIVER QUICK TIP HEGZAGONAL Ø5.0x100 MM            | 1   |
| 10 | 02010060065 | 8680858408962 | Ø 6.5 MM DRILL GUIDE (TELES)                             | 1   |
| 11 | 02010003065 | 8680858408979 | Ø 6.5 MM FEMALE NAIL TURNING TIP                         | 1   |
|    | 0801005     | 8680858408870 | TELESCOPIC NAIL DESIGN TRAY 5                            | 1   |

#### Tray 6 (Instruments 1)

|    | code        | barcode       | description                              | qty |
|----|-------------|---------------|------------------------------------------|-----|
| 12 | 03210004050 | 8680858408993 | SPECIAL ROD CUTTER FOR Ø 4.0,5.0 MM      | 1   |
| 13 | 03210202535 | 8680858408986 | SPECIAL ROD CUTTER FOR Ø 2.0,2.5,3.5 MM  | 1   |
| 14 | 02345020000 | 8698673493506 | PLATE WIRE CUTTER UP TO 3MM              | 1   |
| 15 | 03381000001 | 8699931023770 | CHISEL HANDLE                            | 1   |
| 16 | 03381016030 | 8699931023800 | CHISEL BLADE 16x30mm Straight            | 1   |
| 17 | 03381011030 | 8699931023794 | CHISEL BLADE 11x30mm Straight            | 1   |
| 18 | 08201000004 | 8698673495036 | LOCKING PLIERS (KILITLI CIKARMA PENSESI) | 1   |
| 19 | 08050000011 | 8698673496507 | RADIOGRAPHIC RULER 400 MM                | 1   |
|    | 0801006     | 8680858420216 | TELESCOPIC NAIL DESIGN TRAY 6            | 1   |

#### Tray 7 (Instruments 2)

|    | code        | barcode       | description                                    | qty |
|----|-------------|---------------|------------------------------------------------|-----|
| 20 | 02010101002 | 8698673493308 | SOFT SCREW DRIVER QUICK (TORNAVIDA) LARGE      | 2   |
| 21 | 08051000012 | 8680858425167 | TELESCOPIC NAIL GUIDE ARM                      | 1   |
| 22 | 08004000100 | 8680858425174 | TELESCOPIC NAIL DEPTH GAUGE FOR PROXIMAL SCREW | 1   |
| 23 | 08051000010 | 8680858425099 | TELESCOPIC NAIL SLEEVE FOR PROXIMAL SCREW      | 1   |
| 24 | 03665010006 | 8680858427437 | TROCAR Ø6 x 100 MM                             | 1   |
| 25 | 08051000011 | 8680858425105 | TELESCOPIC NAIL DRILL GUIDE                    | 1   |
| 26 | 02000015017 | 8680858425082 | SCREW DRIVER QUICK HEX. TIP Ø 1.7X150 MM       | 2   |
| 27 | 00222045206 | 8699931030617 | QUICK DRILL Ø 2X4.5X206 MM                     | 2   |
| 28 | 08044000014 | 8699931015737 | WRENCH Ø 13 MM                                 | 2   |
| 29 | 08750009010 | 0087500090106 | PROTECTION SLEEVE (END CUP DRILL)              | 1   |
| 30 | 802700      | 8680858427444 | TELESCOPIC NAIL SCREW BOX                      | 1   |
|    | 80717027010 | 8680858426454 | TELESCOPIC NAIL LOCKING SCREW Ø2.7 x 10 MM     | 4   |
|    | 80717027012 | 8680858426461 | TELESCOPIC NAIL LOCKING SCREW Ø2.7 x 12 MM     | 4   |
|    | 80717027014 | 8680858426478 | TELESCOPIC NAIL LOCKING SCREW Ø2.7 x 14 MM     | 4   |
|    | 80717027016 | 8680858426485 | TELESCOPIC NAIL LOCKING SCREW Ø2.7 x 16 MM     | 4   |
|    | 80717027018 | 8680858426492 | TELESCOPIC NAIL LOCKING SCREW Ø2.7 x 18 MM     | 4   |
|    | 80717027020 | 8680858426508 | TELESCOPIC NAIL LOCKING SCREW Ø2.7 x 20 MM     | 4   |
|    | 80717027022 | 8680858426515 | TELESCOPIC NAIL LOCKING SCREW Ø2.7 x 22 MM     | 4   |
|    | 80717027024 | 8680858426522 | TELESCOPIC NAIL LOCKING SCREW Ø2.7 x 24 MM     | 4   |
|    | 80717027026 | 8680858426539 | TELESCOPIC NAIL LOCKING SCREW Ø2.7 x 26 MM     | 4   |
|    | 80717027028 | 8680858426546 | TELESCOPIC NAIL LOCKING SCREW Ø2.7 x 28 MM     | 4   |
|    | 80717027030 | 8680858426553 | TELESCOPIC NAIL LOCKING SCREW Ø2.7 x 30 MM     | 4   |
|    | 80717027032 | 8680858426560 | TELESCOPIC NAIL LOCKING SCREW Ø2.7 x 32 MM     | 4   |
|    | 80717027034 | 8680858426577 | TELESCOPIC NAIL LOCKING SCREW Ø2.7 x 34 MM     | 4   |
|    | 80717027036 | 8680858426584 | TELESCOPIC NAIL LOCKING SCREW Ø2.7 x 36 MM     | 4   |
|    | 80717027038 | 8680858426591 | TELESCOPIC NAIL LOCKING SCREW Ø2.7 x 38 MM     | 4   |
|    | 80717027040 | 8680858426607 | TELESCOPIC NAIL LOCKING SCREW Ø2.7 x 40 MM     | 4   |
| 31 | 01193003009 | 8699931028133 | BONE HAMMER SMALL (HAFIF CEKIC)                | 1   |
| 32 | 04551006160 | 8699931029796 | K-WIRE TUBE Ø10XØ6X160 MM                      | 1   |
|    | 23412150015 | 8698673452626 | KIRSCHNER WIRE TREADED POINT 1.5X150 MM        | 10  |
|    | 23410120150 | 8698673452978 | KIRSCHNER WIRE TROCAR POINT 1.5X120 MM         | 2   |
|    | 02271000003 | 8699931000139 | PIN IMPACTOR                                   | 1   |
| 34 | 04551008460 | 8699931029796 | K-WIRE TUBE Ø10XØ8X460 MM                      | 2   |
|    | 23410450115 | 8698673457935 | KIRSCHNER WIRE TROCAR POINT 1.5X450 MM         | 6   |
|    | 23410450120 | 8698673457928 | KIRSCHNER WIRE TROCAR POINT 2X450 MM           | 6   |
|    | 03310000001 | 8680858400201 | T-HANDLE JACOBS CHUCK-KEY                      | 1   |
| 36 | 08050000200 | 8680858409181 | T-HANDLE MALE NAIL INSERTER                    | 1   |
|    | 0801007     | 8680858420223 | TELESCOPIC NAIL DESIGN TRAY 7                  | 1   |
|    | 00543260180 | 8680858419265 | KONTEYNER 543x260x180 MM                       | 2   |
|    |             |               |                                                |     |