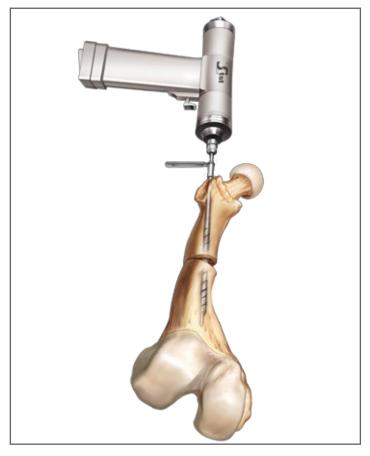

### 3 PLACEMENT OF THE MALE NAIL

The male nail is advanced clockwise rotation through the distal segment with the *T-handle male nail inserter*.