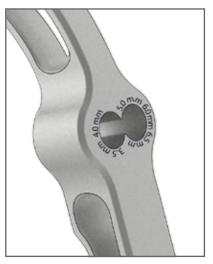

#### **Features**

It is made of medical stainless steel.

Consists of 2 parts; D profile Bar (male nail) and suitable D profile tube (female nail) with threaded end.

The male, the female and the angled female nails have five different diameter choices. The male nail has one length choice for each diameter, which could be adjust to the desired length by cutting the nail. The female nails have 5 different length choices for each diameter and the angled female nails have 3 different length choices for each diameter.

# Implants

| FEMALE NAIL<br>DIAMETER | FEMALE NAIL<br>LENGTH CHOICE                   | ANGLED<br>FEMALE NAIL<br>LENGTH CHOICE | MALE NAIL<br>DIAMETER x LENGTH | THREAD<br>DIAMETER        | END CAP DIAMETER (Length 14 mm) |
|-------------------------|------------------------------------------------|----------------------------------------|--------------------------------|---------------------------|---------------------------------|
| 3.5 mm                  | 110 mm<br>120 mm<br>130 mm<br>140 mm<br>150 mm | 110 mm<br>130 mm<br>150 mm             | 2 x 180 mm                     | 7.0 mm<br>(Length 8 mm)   | 7.0 mm                          |
| 4.0 mm                  | 150 mm<br>170 mm<br>180 mm<br>190 mm<br>200 mm | 150 mm<br>180 mm<br>200 mm             | 2.5 x 250 mm                   | 7.5 mm<br>(Length 8 mm)   | 7.5 mm                          |
| 5.0 mm                  | 150 mm<br>200 mm<br>210 mm<br>230 mm<br>250 mm | 150 mm<br>210 mm<br>250 mm             | 3.5 x 300 mm                   | 9.5 mm<br>(Length 11 mm)  | 9.5 mm                          |
| 6.0 mm                  | 250 mm<br>270 mm<br>280 mm<br>290 mm<br>300 mm | 150 mm<br>210 mm<br>250 mm             | 4 x 350 mm                     | 10.0 mm<br>(Length 11 mm) | 10.0 mm                         |
| 6.5 mm                  | 190 mm<br>200 mm<br>250 mm<br>280 mm<br>300 mm | 150 mm<br>210 mm<br>250 mm             | 5 x 350 mm                     | 10.5 mm<br>(Length 11 mm) | 10.5 mm                         |