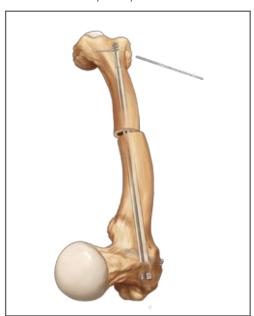

# Surgical Technique

ANTEGRADE TECHNIQUE

A ENTRY POINT: From the tip of the trochanter major at the proximal femur, approximately 2 cm incision is performed.

GUIDE WIRE INSERTION: From the tip of the trochanter major at the proximal femur a guide wire is advanced distally into the medullary canal.

OSTEOTOMY: The osteotomy is applied to the center of rotation and angulation (CORA) of deformity and then the *guide wire* is advanced distally.

DISTAL GUIDE WIRE INSERTION: The guide wire is advanced to the distal segment until the epiphyseal line of the bone.