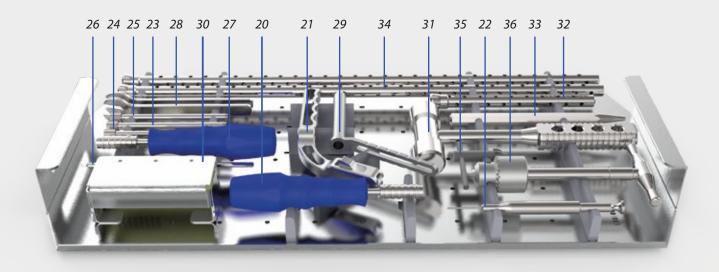

#### Tray 6 (Instruments 1)

|    | code        | barcode       | description                              | qty |
|----|-------------|---------------|------------------------------------------|-----|
| 12 | 03210004050 | 8680858408993 | SPECIAL ROD CUTTER FOR Ø 4.0,5.0 MM      | 1   |
| 13 | 03210202535 | 8680858408986 | SPECIAL ROD CUTTER FOR Ø 2.0,2.5,3.5 MM  | 1   |
| 14 | 02345020000 | 8698673493506 | PLATE WIRE CUTTER UP TO 3MM              | 1   |
| 15 | 03381000001 | 8699931023770 | CHISEL HANDLE                            | 1   |
| 16 | 03381016030 | 8699931023800 | CHISEL BLADE 16x30mm Straight            | 1   |
| 17 | 03381011030 | 8699931023794 | CHISEL BLADE 11x30mm Straight            | 1   |
| 18 | 08201000004 | 8698673495036 | LOCKING PLIERS (KILITLI CIKARMA PENSESI) | 1   |
| 19 | 08050000011 | 8698673496507 | RADIOGRAPHIC RULER 400 MM                | 1   |
|    | 0801006     | 8680858420216 | TELESCOPIC NAIL DESIGN TRAY 6            | 1   |

#### Tray 7 (Instruments 2)

|    | code        | barcode       | description                                    | qty |
|----|-------------|---------------|------------------------------------------------|-----|
| 20 | 02010101002 | 8698673493308 | SOFT SCREW DRIVER QUICK (TORNAVIDA) LARGE      | 2   |
| 21 | 08051000012 | 8680858425167 | TELESCOPIC NAIL GUIDE ARM                      | 1   |
| 22 | 08004000100 | 8680858425174 | TELESCOPIC NAIL DEPTH GAUGE FOR PROXIMAL SCREW | 1   |
| 23 | 08051000010 | 8680858425099 | TELESCOPIC NAIL SLEEVE FOR PROXIMAL SCREW      | 1   |
| 24 | 03665010006 | 8680858427437 | TROCAR Ø6 x 100 MM                             | 1   |
| 25 | 08051000011 | 8680858425105 | TELESCOPIC NAIL DRILL GUIDE                    | 1   |
| 26 | 02000015017 | 8680858425082 | SCREW DRIVER QUICK HEX. TIP Ø 1.7X150 MM       | 2   |
| 27 | 00222045206 | 8699931030617 | QUICK DRILL Ø 2X4.5X206 MM                     | 2   |
| 28 | 08044000014 | 8699931015737 | WRENCH Ø 13 MM                                 | 2   |
| 29 | 08750009010 | 0087500090106 | PROTECTION SLEEVE (END CUP DRILL)              | 1   |
| 30 | 802700      | 8680858427444 | TELESCOPIC NAIL SCREW BOX                      | 1   |
|    | 80717027010 | 8680858426454 | TELESCOPIC NAIL LOCKING SCREW Ø2.7 x 10 MM     | 4   |
|    | 80717027012 | 8680858426461 | TELESCOPIC NAIL LOCKING SCREW Ø2.7 x 12 MM     | 4   |
|    | 80717027014 | 8680858426478 | TELESCOPIC NAIL LOCKING SCREW Ø2.7 x 14 MM     | 4   |
|    | 80717027016 | 8680858426485 | TELESCOPIC NAIL LOCKING SCREW Ø2.7 x 16 MM     | 4   |
|    | 80717027018 | 8680858426492 | TELESCOPIC NAIL LOCKING SCREW Ø2.7 x 18 MM     | 4   |
|    | 80717027020 | 8680858426508 | TELESCOPIC NAIL LOCKING SCREW Ø2.7 x 20 MM     | 4   |
|    | 80717027022 | 8680858426515 | TELESCOPIC NAIL LOCKING SCREW Ø2.7 x 22 MM     | 4   |
|    | 80717027024 | 8680858426522 | TELESCOPIC NAIL LOCKING SCREW Ø2.7 x 24 MM     | 4   |
|    | 80717027026 | 8680858426539 | TELESCOPIC NAIL LOCKING SCREW Ø2.7 x 26 MM     | 4   |
|    | 80717027028 | 8680858426546 | TELESCOPIC NAIL LOCKING SCREW Ø2.7 x 28 MM     | 4   |
|    | 80717027030 | 8680858426553 | TELESCOPIC NAIL LOCKING SCREW Ø2.7 x 30 MM     | 4   |
|    | 80717027032 | 8680858426560 | TELESCOPIC NAIL LOCKING SCREW Ø2.7 x 32 MM     | 4   |
|    | 80717027034 | 8680858426577 | TELESCOPIC NAIL LOCKING SCREW Ø2.7 x 34 MM     | 4   |
|    | 80717027036 | 8680858426584 | TELESCOPIC NAIL LOCKING SCREW Ø2.7 x 36 MM     | 4   |
|    | 80717027038 | 8680858426591 | TELESCOPIC NAIL LOCKING SCREW Ø2.7 x 38 MM     | 4   |
|    | 80717027040 | 8680858426607 | TELESCOPIC NAIL LOCKING SCREW Ø2.7 x 40 MM     | 4   |
| 31 | 01193003009 | 8699931028133 | BONE HAMMER SMALL (HAFIF CEKIC)                | 1   |
| 32 | 04551006160 | 8699931029796 | K-WIRE TUBE Ø10XØ6X160 MM                      | 1   |
|    | 23412150015 | 8698673452626 | KIRSCHNER WIRE TREADED POINT 1.5X150 MM        | 10  |
|    | 23410120150 | 8698673452978 | KIRSCHNER WIRE TROCAR POINT 1.5X120 MM         | 2   |
|    | 02271000003 | 8699931000139 | PIN IMPACTOR                                   | 1   |
| 34 | 04551008460 | 8699931029796 | K-WIRE TUBE Ø10XØ8X460 MM                      | 2   |
|    | 23410450115 | 8698673457935 | KIRSCHNER WIRE TROCAR POINT 1.5X450 MM         | 6   |
|    | 23410450120 | 8698673457928 | KIRSCHNER WIRE TROCAR POINT 2X450 MM           | 6   |
|    | 03310000001 | 8680858400201 | T-HANDLE JACOBS CHUCK-KEY                      | 1   |
| 36 | 08050000200 | 8680858409181 | T-HANDLE MALE NAIL INSERTER                    | 1   |
|    | 0801007     | 8680858420223 | TELESCOPIC NAIL DESIGN TRAY 7                  | 1   |
|    | 00543260180 | 8680858419265 | KONTEYNER 543x260x180 MM                       | 2   |
|    |             |               |                                                |     |