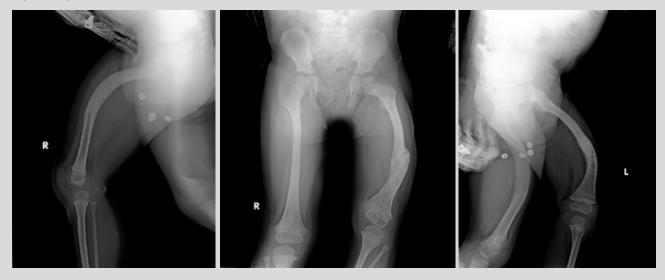

| 1   |
| 34 | 04551008460 | 8699931029796 | K-WIRE TUBE Ø10XØ8X460 MM                      | 2   |
|    | 23410450115 | 8698673457935 | KIRSCHNER WIRE TROCAR POINT 1.5X450 MM         | 6   |
|    | 23410450120 | 8698673457928 | KIRSCHNER WIRE TROCAR POINT 2X450 MM           | 6   |
|    | 03310000001 | 8680858400201 | T-HANDLE JACOBS CHUCK-KEY                      | 1   |
| 36 | 08050000200 | 8680858409181 | T-HANDLE MALE NAIL INSERTER                    | 1   |
|    | 0801007     | 8680858420223 | TELESCOPIC NAIL DESIGN TRAY 7                  | 1   |
|    | 00543260180 | 8680858419265 | KONTEYNER 543x260x180 MM                       | 2   |
|    |             |               |                                                |     |



# Sample Cases

Case 1

pre-op



post-op





#### Case 2

pre-op





post-op



#### Case 2

pre-op



follow-up