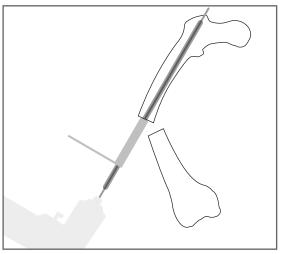

During the growth of the child's bone, the nails grow without any hindering due to the engagement (telescopic) of the male and female nails.

There is a special designed corkscrew end on the distal part of the male nail that holds the bone solidly and gives minimal damage to the growth plate.

Female nail's cancellous proximal threads fix the nail to the bone. Proximal locking screw which is sent to the bottom of the cancellous threads of the female nail, avoids the female nail to move forward.