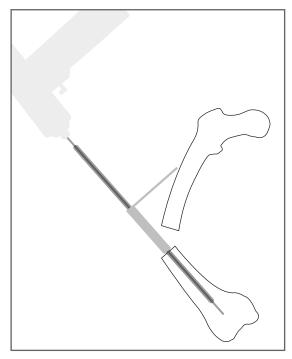

### 1.2 RETROGRADE TECHNIQUE

GUIDE WIRE INSERTION: Procedure begins with osteotomy application to the center of deformity rotation and angulation (CORA). After the osteotomy the *guide wire* is inserted from the center point of the osteotomy line and advanced proximally. After fluoroscopic control the medulary canal is opened with an appropriate *reamer*.

The guide wire is sent from the osteotomy line to the distal of the bone. The wire end must reach the distal epiphyseal line.