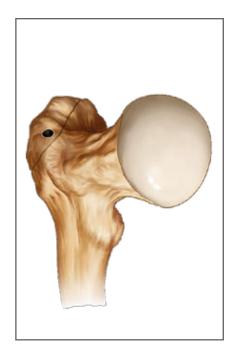

Female nail's cancellous proximal threads fix the nail to the bone. Proximal locking screw which is sent to the bottom of the cancellous threads of the female nail, avoids the female nail to move forward.

There is a female D profile nail with 12° Angled proximal part which is designed for tibia. The angled part has a gap (opening) on which the male nail can go through. Two slots and a hole, on which Kirschner wire can be used for fixation, are on the angled proximal part. The threads on the proximal part allow the fixation of the end cap and prevent the nail to exceed out of the bone.