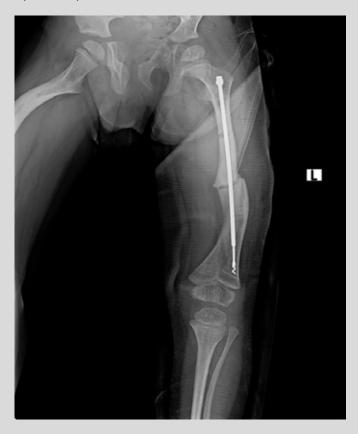

| 1   |
| 34 | 04551008460 | 8699931029796 | K-WIRE TUBE Ø10XØ8X460 MM                      | 2   |
|    | 23410450115 | 8698673457935 | KIRSCHNER WIRE TROCAR POINT 1.5X450 MM         | 6   |
|    | 23410450120 | 8698673457928 | KIRSCHNER WIRE TROCAR POINT 2X450 MM           | 6   |
|    | 03310000001 | 8680858400201 | T-HANDLE JACOBS CHUCK-KEY                      | 1   |
| 36 | 08050000200 | 8680858409181 | T-HANDLE MALE NAIL INSERTER                    | 1   |
|    | 0801007     | 8680858420223 | TELESCOPIC NAIL DESIGN TRAY 7                  | 1   |
|    | 00543260180 | 8680858419265 | KONTEYNER 543x260x180 MM                       | 2   |
|    |             |               |                                                |     |



# Sample Cases

Case 1

pre-op



post-op





#### Case 2

pre-op





post-op



#### Case 2

pre-op



follow-up