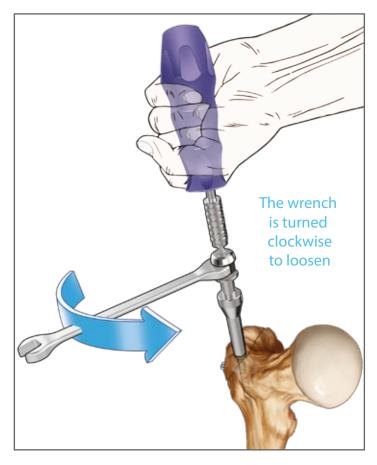

#### 11 REMOVING THE GUIDE ARM

After removing the *guide arm*, the *female nail driver* is loosened with the *wrench* by holding the *soft handle* and then separated.