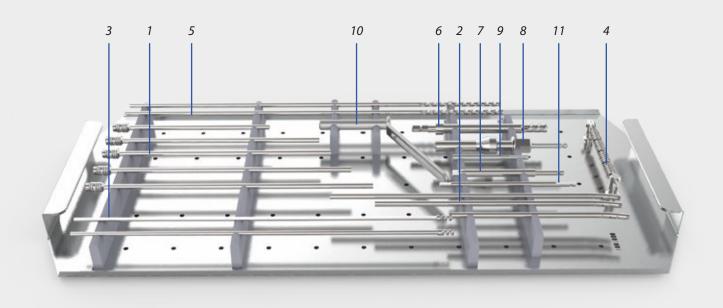

# Set Details

#### Tray 1 (3.5 mm)

|    | code        | barcode       | description                                              | qty |
|----|-------------|---------------|----------------------------------------------------------|-----|
| 1  | 80717011035 | 8680858424818 | TELESCOPIC INTRAMED. FEMALE NAIL- LOCKING SS Ø3.5X110 MM | 2   |
|    | 80717012035 | 8680858424825 | TELESCOPIC INTRAMED. FEMALE NAIL- LOCKING SS Ø3.5X120 MM | 2   |
|    | 80717013035 | 8680858424832 | TELESCOPIC INTRAMED. FEMALE NAIL- LOCKING SS Ø3.5X130 MM | 2   |
|    | 80717014035 | 8680858424849 | TELESCOPIC INTRAMED. FEMALE NAIL- LOCKING SS Ø3.5X140 MM | 2   |
|    | 80717015035 | 8680858424856 | TELESCOPIC INTRAMED. FEMALE NAIL- LOCKING SS Ø3.5X150 MM | 2   |
| 2  | 80510350110 | 8680858408726 | TELESCOPIC INTRAMED.ANGLED NAIL-FEMALE SSØ3.5X110M       | 2   |
|    | 80510350130 | 8680858408733 | TELESCOPIC INTRAMED.ANGLED NAIL-FEMALE SSØ3.5X130M       | 2   |
|    | 80510350150 | 8680858408740 | TELESCOPIC INTRAMED.ANGLED NAIL-FEMALE SSØ3.5X150M       | 2   |
| 3  | 80711200180 | 8699931033229 | TELESCOPIC INTRAMED. NAIL-MALE SS Ø2.0X180 MM            | 4   |
| 4  | 80710000035 | 8699931033328 | TELESCOPIC I.M. NAIL END CAP SS 3.5 MM                   | 2   |
| 5  | 02010000350 | 8680858400065 | CANNULATED DRILL FOR Ø3.5 MM NAIL                        | 2   |
| 6  | 04010000035 | 8680858400157 | DRILL FOR END CAP Ø3.5 MM                                | 1   |
| 7  | 08757000035 | 8680858425112 | Ø 3.5 MM FEMALE LOCKING TELESCOPIC NAIL DRIVER           | 1   |
| 8  | 02010010035 | 8680858400126 | SCREW DRIVER QUICK TIP HEGZAGONAL Ø3.5x100 MM            | 1   |
| 9  | 08750000035 | 8699931033373 | FEMALE NAIL DRIVER 3.5 MM                                | 1   |
| 10 | 02010030035 | 8680858408887 | Ø 3.5 MM DRILL GUIDE (TELES)                             | 1   |
| 11 | 02010003035 | 8680858408894 | Ø 3.5 MM FEMALE NAIL TURNING TIP                         | 1   |
|    | 0801001     | 8680858420162 | TELESCOPIC NAIL DESIGN TRAY 1                            | 1   |

#### Tray 2 (4.0 mm)

|    | code        | barcode       | description                                              | qty |
|----|-------------|---------------|----------------------------------------------------------|-----|
| 1  | 80717015040 | 8680858424863 | TELESCOPIC INTRAMED. FEMALE NAIL- LOCKING SS Ø4.0X150 MM | 2   |
|    | 80717017040 | 8680858424887 | TELESCOPIC INTRAMED. FEMALE NAIL- LOCKING SS Ø4.0X170 MM | 2   |
|    | 80717018040 | 8680858424894 | TELESCOPIC INTRAMED. FEMALE NAIL- LOCKING SS Ø4.0X180 MM | 2   |
|    | 80717019040 | 8680858424900 | TELESCOPIC INTRAMED. FEMALE NAIL- LOCKING SS Ø4.0X190 MM | 2   |
|    | 80717020040 | 8680858424924 | TELESCOPIC INTRAMED. FEMALE NAIL- LOCKING SS Ø4.0X200 MM | 2   |
| 2  | 80510400150 | 8680858408764 | TELESCOPIC INTRAMED.ANGLED NAIL-FEMALE SSØ4.0X150M       | 2   |
|    | 80510400180 | 8680858408757 | TELESCOPIC INTRAMED.ANGLED NAIL-FEMALE SSØ4.0X180M       | 2   |
|    | 80510400200 | 8680858408771 | TELESCOPIC INTRAMED.ANGLED NAIL-FEMALE SSØ4.0X200M       | 2   |
| 3  | 80711250250 | 8699931033236 | TELESCOPIC INTRAMED. NAIL-MALE SS Ø2.5X250 MM            | 4   |
| 4  | 80710000040 | 8699931033335 | TELESCOPIC I.M. NAIL END CAP SS 4.0 MM                   | 2   |
| 5  | 02010000040 | 8680858400072 | CANNULATED DRILL FOR Ø4.0 MM NAIL                        | 2   |
| 6  | 04010000040 | 8680858400164 | DRILL FOR END CAP Ø4.0 MM                                | 1   |
| 7  | 08750000040 | 8699931033380 | FEMALE NAIL DRIVER 4.0 MM                                | 1   |
| 8  | 08757000040 | 8680858425129 | Ø 4.0 MM FEMALE LOCKING TELESCOPIC NAIL DRIVER           | 1   |
| 9  | 02010010040 | 8680858400133 | SCREW DRIVER QUICK TIP HEGZAGONAL Ø4.0x100 MM            | 1   |
| 10 | 02010040040 | 8680858408900 | Ø 4 MM DRILL GUIDE (TELES)                               | 1   |
| 11 | 02010003040 | 8680858408917 | Ø 4 MM FEMALE NAIL TURNING TIP                           | 1   |
|    | 0801002     | 8680858420179 | TELESCOPIC NAIL DESIGN TRAY 2                            | 1   |

#### Tray 3 (5.0 mm)

|    | code        | barcode       | description                                              | qt |
|----|-------------|---------------|----------------------------------------------------------|----|
| 1  | 80717015050 | 8680858424870 | TELESCOPIC INTRAMED. FEMALE NAIL- LOCKING SS Ø5.0X150 MM | 2  |
|    | 80717020050 | 8680858424931 | TELESCOPIC INTRAMED. FEMALE NAIL- LOCKING SS Ø5.0X200 MM | 2  |
|    | 80717021050 | 8680858424955 | TELESCOPIC INTRAMED. FEMALE NAIL- LOCKING SS Ø5.0X210 MM | 2  |
|    | 80717023050 | 8680858424962 | TELESCOPIC INTRAMED. FEMALE NAIL- LOCKING SS Ø5.0X230 MM | 2  |
|    | 80717025050 | 8680858424979 | TELESCOPIC INTRAMED. FEMALE NAIL- LOCKING SS Ø5.0X250 MM | 2  |
| 2  | 80510500150 | 8680858408788 | TELESCOPIC INTRAMED.ANGLED NAIL-FEMALE SSØ5.0X150M       | 2  |
|    | 80510500210 | 8680858408795 | TELESCOPIC INTRAMED.ANGLED NAIL-FEMALE SSØ5.0X210M       | 2  |
|    | 80510500250 | 8680858408801 | TELESCOPIC INTRAMED.ANGLED NAIL-FEMALE SSØ5.0X250M       | 2  |
| 3  | 80711350300 | 8699931033243 | TELESCOPIC INTRAMED. NAIL-MALE SS Ø3.5X300 MM            | 4  |
| 4  | 80710000050 | 8699931033342 | TELESCOPIC I.M. NAIL END CAP SS 5.0 MM                   | 2  |
| 5  | 02010000050 | 8680858400089 | CANNULATED DRILL FOR Ø5.0 MM NAIL                        | 2  |
| 6  | 04010000050 | 8680858400171 | DRILL FOR END CAP Ø5.0 MM                                | 1  |
| 7  | 08750000050 | 8699931033397 | FEMALE NAIL DRIVER 5.0 MM                                | 1  |
| 8  | 08757000050 | 8680858425136 | Ø 5.0 MM FEMALE LOCKING TELESCOPIC NAIL DRIVER           | 1  |
| 9  | 02010010050 | 8680858400140 | SCREW DRIVER QUICK TIP HEGZAGONAL Ø5.0x100 MM            | 1  |
| 10 | 02010050050 | 8680858408924 | Ø 5 MM DRILL GUIDE (TELES)                               | 1  |
| 11 | 02010003050 | 8680858408931 | Ø 5 MM FEMALE NAIL TURNING TIP                           | 1  |
|    | 0801003     | 8680858420186 | TELESCOPIC NAIL DESIGN TRAY 3                            | 1  |

#### Tray 4 (6.0 mm)

| code        | barcode                                                                                               | description                                                                                                                                                                                                                                                                     | qty                                                                                                                                                                                                                                                                                                                                                                                                                                                                                                                                                                                                            |
|-------------|-------------------------------------------------------------------------------------------------------|---------------------------------------------------------------------------------------------------------------------------------------------------------------------------------------------------------------------------------------------------------------------------------|----------------------------------------------------------------------------------------------------------------------------------------------------------------------------------------------------------------------------------------------------------------------------------------------------------------------------------------------------------------------------------------------------------------------------------------------------------------------------------------------------------------------------------------------------------------------------------------------------------------|
| 00717025060 |                                                                                                       |                                                                                                                                                                                                                                                                                 | 90                                                                                                                                                                                                                                                                                                                                                                                                                                                                                                                                                                                                             |
| 80717025060 | 8680858424986                                                                                         | TELESCOPIC INTRAMED. FEMALE NAIL- LOCKING SS Ø6.0X250 MM                                                                                                                                                                                                                        | 2                                                                                                                                                                                                                                                                                                                                                                                                                                                                                                                                                                                                              |
| 80717027060 | 8680858425006                                                                                         | TELESCOPIC INTRAMED. FEMALE NAIL- LOCKING SS Ø6.0X270 MM                                                                                                                                                                                                                        | 2                                                                                                                                                                                                                                                                                                                                                                                                                                                                                                                                                                                                              |
| 80717028060 | 8680858425013                                                                                         | TELESCOPIC INTRAMED. FEMALE NAIL- LOCKING SS Ø6.0X280 MM                                                                                                                                                                                                                        | 2                                                                                                                                                                                                                                                                                                                                                                                                                                                                                                                                                                                                              |
| 80717029060 | 8680858425037                                                                                         | TELESCOPIC INTRAMED. FEMALE NAIL- LOCKING SS Ø6.0X290 MM                                                                                                                                                                                                                        | 2                                                                                                                                                                                                                                                                                                                                                                                                                                                                                                                                                                                                              |
| 80717030060 | 8680858425044                                                                                         | TELESCOPIC INTRAMED. FEMALE NAIL- LOCKING SS Ø6.0X300 MM                                                                                                                                                                                                                        | 2                                                                                                                                                                                                                                                                                                                                                                                                                                                                                                                                                                                                              |
| 80510600150 | 8680858408818                                                                                         | TELESCOPIC INTRAMED.ANGLED NAIL-FEMALE SSØ6.0X150M                                                                                                                                                                                                                              | 2                                                                                                                                                                                                                                                                                                                                                                                                                                                                                                                                                                                                              |
| 80510600210 | 8680858408825                                                                                         | TELESCOPIC INTRAMED.ANGLED NAIL-FEMALE SSØ6.0X210M                                                                                                                                                                                                                              | 2                                                                                                                                                                                                                                                                                                                                                                                                                                                                                                                                                                                                              |
| 80510600250 | 8680858408832                                                                                         | TELESCOPIC INTRAMED.ANGLED NAIL-FEMALE SSØ6.0X250M                                                                                                                                                                                                                              | 2                                                                                                                                                                                                                                                                                                                                                                                                                                                                                                                                                                                                              |
| 80711400350 | 8699931033250                                                                                         | TELESCOPIC INTRAMED. NAIL-MALE SS Ø4.0X350 MM                                                                                                                                                                                                                                   | 4                                                                                                                                                                                                                                                                                                                                                                                                                                                                                                                                                                                                              |
| 80710000060 | 8699931033359                                                                                         | TELESCOPIC I.M. NAIL END CAP SS 6.0 MM                                                                                                                                                                                                                                          | 2                                                                                                                                                                                                                                                                                                                                                                                                                                                                                                                                                                                                              |
| 02010000060 | 8680858400096                                                                                         | CANNULATED DRILL FOR Ø6.0 MM NAIL                                                                                                                                                                                                                                               | 2                                                                                                                                                                                                                                                                                                                                                                                                                                                                                                                                                                                                              |
| 04010000060 | 8680858400188                                                                                         | DRILL FOR END CAP Ø6.0 MM                                                                                                                                                                                                                                                       | 1                                                                                                                                                                                                                                                                                                                                                                                                                                                                                                                                                                                                              |
| 08750000060 | 8699931033403                                                                                         | FEMALE NAIL DRIVER 6.0 MM                                                                                                                                                                                                                                                       | 1                                                                                                                                                                                                                                                                                                                                                                                                                                                                                                                                                                                                              |
| 08757000060 | 8680858425143                                                                                         | Ø 6.0 MM FEMALE LOCKING TELESCOPIC NAIL DRIVER                                                                                                                                                                                                                                  | 1                                                                                                                                                                                                                                                                                                                                                                                                                                                                                                                                                                                                              |
| 02010010050 | 8680858400140                                                                                         | SCREW DRIVER QUICK TIP HEGZAGONAL Ø5.0x100 MM                                                                                                                                                                                                                                   | 1                                                                                                                                                                                                                                                                                                                                                                                                                                                                                                                                                                                                              |
| 02010060060 | 8680858408948                                                                                         | Ø 6 MM DRILL GUIDE (TELES)                                                                                                                                                                                                                                                      | 1                                                                                                                                                                                                                                                                                                                                                                                                                                                                                                                                                                                                              |
| 02010003060 | 8680858408955                                                                                         | Ø 6 MM FEMALE NAIL TURNING TIP                                                                                                                                                                                                                                                  | 1                                                                                                                                                                                                                                                                                                                                                                                                                                                                                                                                                                                                              |
| 0801004     | 8680858420193                                                                                         | TELESCOPIC NAIL DESIGN TRAY 4                                                                                                                                                                                                                                                   | 1                                                                                                                                                                                                                                                                                                                                                                                                                                                                                                                                                                                                              |
|             | 02010000060<br>04010000060<br>08750000060<br>08757000060<br>02010010050<br>02010060060<br>02010003060 | 02010000060       8680858400096         04010000060       8680858400188         08750000060       8699931033403         08757000060       8680858425143         02010010050       8680858400140         02010060060       8680858408948         02010003060       8680858408955 | 02010000060         8680858400096         CANNULATED DRILL FOR Ø6.0 MM NAIL           04010000060         8680858400188         DRILL FOR END CAP Ø6.0 MM           08750000060         8699931033403         FEMALE NAIL DRIVER 6.0 MM           08757000060         8680858425143         Ø 6.0 MM FEMALE LOCKING TELESCOPIC NAIL DRIVER           02010010050         8680858400140         SCREW DRIVER QUICK TIP HEGZAGONAL Ø5.0x100 MM           02010060060         8680858408948         Ø 6 MM DRILL GUIDE (TELES)           02010003060         8680858408955         Ø 6 MM FEMALE NAIL TURNING TIP |

#### Tray 5 (6.5 mm)

|    | code        | barcode       | description                                              | qty |
|----|-------------|---------------|----------------------------------------------------------|-----|
| 1  | 80717019065 | 8680858424917 | TELESCOPIC INTRAMED. FEMALE NAIL- LOCKING SS Ø6.5X190 MM | 2   |
|    | 80717020065 | 8680858424948 | TELESCOPIC INTRAMED. FEMALE NAIL- LOCKING SS Ø6.5X200 MM | 2   |
|    | 80717025065 | 8680858424993 | TELESCOPIC INTRAMED. FEMALE NAIL- LOCKING SS Ø6.5X250 MM | 2   |
|    | 80717028065 | 8680858425020 | TELESCOPIC INTRAMED. FEMALE NAIL- LOCKING SS Ø6.5X280 MM | 2   |
|    | 80717030065 | 8680858425051 | TELESCOPIC INTRAMED. FEMALE NAIL- LOCKING SS Ø6.5X300 MM | 2   |
| 2  | 80510650150 | 8680858408856 | TELESCOPIC INTRAMED.ANGLED NAIL-FEMALE SSØ6.5X150M       | 2   |
|    | 80510650210 | 8680858408863 | TELESCOPIC INTRAMED.ANGLED NAIL-FEMALE SSØ6.5X210M       | 2   |
|    | 80510650250 | 8680858408849 | TELESCOPIC INTRAMED.ANGLED NAIL-FEMALE SSØ6.5X250M       | 2   |
| 3  | 80711500350 | 8699931033267 | TELESCOPIC INTRAMED. NAIL-MALE SS Ø5.0X350 MM            | 4   |
| 4  | 80710000065 | 8699931033366 | TELESCOPIC I.M. NAIL END CAP SS 6.5 MM                   | 2   |
| 5  | 02010000065 | 8680858400102 | CANNULATED DRILL FOR Ø6.5 MM NAIL                        | 2   |
| 6  | 04010000065 | 8680858400195 | DRILL FOR END CAP Ø6.5 MM                                | 1   |
| 7  | 08750000065 | 8699931033410 | FEMALE NAIL DRIVER 6.5 MM                                | 1   |
| 8  | 08757000065 | 8680858425150 | Ø 6.5 MM FEMALE LOCKING TELESCOPIC NAIL DRIVER           | 1   |
| 9  | 02010010050 | 8680858400140 | SCREW DRIVER QUICK TIP HEGZAGONAL Ø5.0x100 MM            | 1   |
| 10 | 02010060065 | 8680858408962 | Ø 6.5 MM DRILL GUIDE (TELES)                             | 1   |
| 11 | 02010003065 | 8680858408979 | Ø 6.5 MM FEMALE NAIL TURNING TIP                         | 1   |
|    | 0801005     | 8680858408870 | TELESCOPIC NAIL DESIGN TRAY 5                            | 1   |

#### Tray 6 (Instruments 1)

|    | code        | barcode       | description                              | qty |
|----|-------------|---------------|------------------------------------------|-----|
| 12 | 03210004050 | 8680858408993 | SPECIAL ROD CUTTER FOR Ø 4.0,5.0 MM      | 1   |
| 13 | 03210202535 | 8680858408986 | SPECIAL ROD CUTTER FOR Ø 2.0,2.5,3.5 MM  | 1   |
| 14 | 02345020000 | 8698673493506 | PLATE WIRE CUTTER UP TO 3MM              | 1   |
| 15 | 03381000001 | 8699931023770 | CHISEL HANDLE                            | 1   |
| 16 | 03381016030 | 8699931023800 | CHISEL BLADE 16x30mm Straight            | 1   |
| 17 | 03381011030 | 8699931023794 | CHISEL BLADE 11x30mm Straight            | 1   |
| 18 | 08201000004 | 8698673495036 | LOCKING PLIERS (KILITLI CIKARMA PENSESI) | 1   |
| 19 | 08050000011 | 8698673496507 | RADIOGRAPHIC RULER 400 MM                | 1   |
|    | 0801006     | 8680858420216 | TELESCOPIC NAIL DESIGN TRAY 6            | 1   |

#### Tray 7 (Instruments 2)

|    | code        | barcode       | description                                    | qty |
|----|-------------|---------------|------------------------------------------------|-----|
| 20 | 02010101002 | 8698673493308 | SOFT SCREW DRIVER QUICK (TORNAVIDA) LARGE      | 2   |
| 21 | 08051000012 | 8680858425167 | TELESCOPIC NAIL GUIDE ARM                      | 1   |
| 22 | 08004000100 | 8680858425174 | TELESCOPIC NAIL DEPTH GAUGE FOR PROXIMAL SCREW | 1   |
| 23 | 08051000010 | 8680858425099 | TELESCOPIC NAIL SLEEVE FOR PROXIMAL SCREW      | 1   |
| 24 | 03665010006 | 8680858427437 | TROCAR Ø6 x 100 MM                             | 1   |
| 25 | 08051000011 | 8680858425105 | TELESCOPIC NAIL DRILL GUIDE                    | 1   |
| 26 | 02000015017 | 8680858425082 | SCREW DRIVER QUICK HEX. TIP Ø 1.7X150 MM       | 2   |
| 27 | 00222045206 | 8699931030617 | QUICK DRILL Ø 2X4.5X206 MM                     | 2   |
| 28 | 08044000014 | 8699931015737 | WRENCH Ø 13 MM                                 | 2   |
| 29 | 08750009010 | 0087500090106 | PROTECTION SLEEVE (END CUP DRILL)              | 1   |
| 30 | 802700      | 8680858427444 | TELESCOPIC NAIL SCREW BOX                      | 1   |
|    | 80717027010 | 8680858426454 | TELESCOPIC NAIL LOCKING SCREW Ø2.7 x 10 MM     | 4   |
|    | 80717027012 | 8680858426461 | TELESCOPIC NAIL LOCKING SCREW Ø2.7 x 12 MM     | 4   |
|    | 80717027014 | 8680858426478 | TELESCOPIC NAIL LOCKING SCREW Ø2.7 x 14 MM     | 4   |
|    | 80717027016 | 8680858426485 | TELESCOPIC NAIL LOCKING SCREW Ø2.7 x 16 MM     | 4   |
|    | 80717027018 | 8680858426492 | TELESCOPIC NAIL LOCKING SCREW Ø2.7 x 18 MM     | 4   |
|    | 80717027020 | 8680858426508 | TELESCOPIC NAIL LOCKING SCREW Ø2.7 x 20 MM     | 4   |
|    | 80717027022 | 8680858426515 | TELESCOPIC NAIL LOCKING SCREW Ø2.7 x 22 MM     | 4   |
|    | 80717027024 | 8680858426522 | TELESCOPIC NAIL LOCKING SCREW Ø2.7 x 24 MM     | 4   |
|    | 80717027026 | 8680858426539 | TELESCOPIC NAIL LOCKING SCREW Ø2.7 x 26 MM     | 4   |
|    | 80717027028 | 8680858426546 | TELESCOPIC NAIL LOCKING SCREW Ø2.7 x 28 MM     | 4   |
|    | 80717027030 | 8680858426553 | TELESCOPIC NAIL LOCKING SCREW Ø2.7 x 30 MM     | 4   |
|    | 80717027032 | 8680858426560 | TELESCOPIC NAIL LOCKING SCREW Ø2.7 x 32 MM     | 4   |
|    | 80717027034 | 8680858426577 | TELESCOPIC NAIL LOCKING SCREW Ø2.7 x 34 MM     | 4   |
|    | 80717027036 | 8680858426584 | TELESCOPIC NAIL LOCKING SCREW Ø2.7 x 36 MM     | 4   |
|    | 80717027038 | 8680858426591 | TELESCOPIC NAIL LOCKING SCREW Ø2.7 x 38 MM     | 4   |
|    | 80717027040 | 8680858426607 | TELESCOPIC NAIL LOCKING SCREW Ø2.7 x 40 MM     | 4   |
| 31 | 01193003009 | 8699931028133 | BONE HAMMER SMALL (HAFIF CEKIC)                | 1   |
| 32 | 04551006160 | 8699931029796 | K-WIRE TUBE Ø10XØ6X160 MM                      | 1   |
|    | 23412150015 | 8698673452626 | KIRSCHNER WIRE TREADED POINT 1.5X150 MM        | 10  |
|    | 23410120150 | 8698673452978 | KIRSCHNER WIRE TROCAR POINT 1.5X120 MM         | 2   |
|    | 02271000003 | 8699931000139 | PIN IMPACTOR                                   | 1   |
| 34 | 04551008460 | 8699931029796 | K-WIRE TUBE Ø10XØ8X460 MM                      | 2   |
|    | 23410450115 | 8698673457935 | KIRSCHNER WIRE TROCAR POINT 1.5X450 MM         | 6   |
|    | 23410450120 | 8698673457928 | KIRSCHNER WIRE TROCAR POINT 2X450 MM           | 6   |
|    | 03310000001 | 8680858400201 | T-HANDLE JACOBS CHUCK-KEY                      | 1   |
| 36 | 08050000200 | 8680858409181 | T-HANDLE MALE NAIL INSERTER                    | 1   |
|    | 0801007     | 8680858420223 | TELESCOPIC NAIL DESIGN TRAY 7                  | 1   |
|    | 00543260180 | 8680858419265 | KONTEYNER 543x260x180 MM                       | 2   |
|    |             |               |                                                |     |