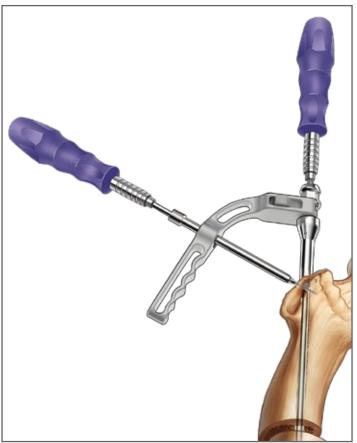

#### 5 PREPARATION OF THE FEMALE NAIL

Appropriate size of the *female nail* is chosen and connected with *female locking telescopic nail* driver.

It is essential to place the D profile of driver and female nails D tube.

The driver and the female nail are fixed with a wrench by holding the soft handle.

The female nail is advanced into the proximal femur by sliding over the male nail.

Please pay attention to the laser marks while connecting male nail and female nail. They have to be at the same direction.

#### GUIDE ARM CONNECTION

When the nail is in its final position, guide arm is mounted to the female locking telescopic nail driver.

Mind the lasermarks to choose the appropriate hole for locking screw.