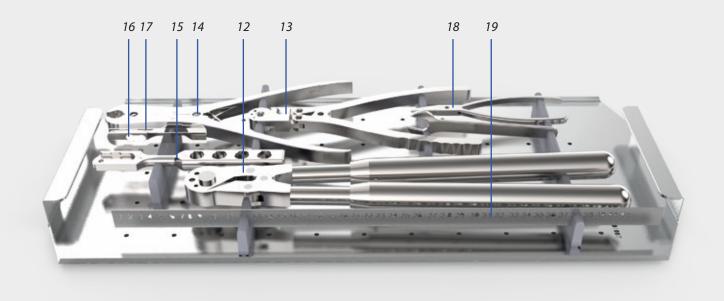

# Set Details

#### Tray 1 (3.5 mm)

|    | code        | barcode       | description                                              | qty |
|----|-------------|---------------|----------------------------------------------------------|-----|
| 1  | 80717011035 | 8680858424818 | TELESCOPIC INTRAMED. FEMALE NAIL- LOCKING SS Ø3.5X110 MM | 2   |
|    | 80717012035 | 8680858424825 | TELESCOPIC INTRAMED. FEMALE NAIL- LOCKING SS Ø3.5X120 MM | 2   |
|    | 80717013035 | 8680858424832 | TELESCOPIC INTRAMED. FEMALE NAIL- LOCKING SS Ø3.5X130 MM | 2   |
|    | 80717014035 | 8680858424849 | TELESCOPIC INTRAMED. FEMALE NAIL- LOCKING SS Ø3.5X140 MM | 2   |
|    | 80717015035 | 8680858424856 | TELESCOPIC INTRAMED. FEMALE NAIL- LOCKING SS Ø3.5X150 MM | 2   |
| 2  | 80510350110 | 8680858408726 | TELESCOPIC INTRAMED.ANGLED NAIL-FEMALE SSØ3.5X110M       | 2   |
|    | 80510350130 | 8680858408733 | TELESCOPIC INTRAMED.ANGLED NAIL-FEMALE SSØ3.5X130M       | 2   |
|    | 80510350150 | 8680858408740 | TELESCOPIC INTRAMED.ANGLED NAIL-FEMALE SSØ3.5X150M       | 2   |
| 3  | 80711200180 | 8699931033229 | TELESCOPIC INTRAMED. NAIL-MALE SS Ø2.0X180 MM            | 4   |
| 4  | 80710000035 | 8699931033328 | TELESCOPIC I.M. NAIL END CAP SS 3.5 MM                   | 2   |
| 5  | 02010000350 | 8680858400065 | CANNULATED DRILL FOR Ø3.5 MM NAIL                        | 2   |
| 6  | 04010000035 | 8680858400157 | DRILL FOR END CAP Ø3.5 MM                                | 1   |
| 7  | 08757000035 | 8680858425112 | Ø 3.5 MM FEMALE LOCKING TELESCOPIC NAIL DRIVER           | 1   |
| 8  | 02010010035 | 8680858400126 | SCREW DRIVER QUICK TIP HEGZAGONAL Ø3.5x100 MM            | 1   |
| 9  | 08750000035 | 8699931033373 | FEMALE NAIL DRIVER 3.5 MM                                | 1   |
| 10 | 02010030035 | 8680858408887 | Ø 3.5 MM DRILL GUIDE (TELES)                             | 1   |
| 11 | 02010003035 | 8680858408894 | Ø 3.5 MM FEMALE NAIL TURNING TIP                         | 1   |
|    | 0801001     | 8680858420162 | TELESCOPIC NAIL DESIGN TRAY 1                            | 1   |

#### Tray 2 (4.0 mm)

|    | code        | barcode       | description                                              | qty |
|----|-------------|---------------|----------------------------------------------------------|-----|
| 1  | 80717015040 | 8680858424863 | TELESCOPIC INTRAMED. FEMALE NAIL- LOCKING SS Ø4.0X150 MM | 2   |
|    | 80717017040 | 8680858424887 | TELESCOPIC INTRAMED. FEMALE NAIL- LOCKING SS Ø4.0X170 MM | 2   |
|    | 80717018040 | 8680858424894 | TELESCOPIC INTRAMED. FEMALE NAIL- LOCKING SS Ø4.0X180 MM | 2   |
|    | 80717019040 | 8680858424900 | TELESCOPIC INTRAMED. FEMALE NAIL- LOCKING SS Ø4.0X190 MM | 2   |
|    | 80717020040 | 8680858424924 | TELESCOPIC INTRAMED. FEMALE NAIL- LOCKING SS Ø4.0X200 MM | 2   |
| 2  | 80510400150 | 8680858408764 | TELESCOPIC INTRAMED.ANGLED NAIL-FEMALE SSØ4.0X150M       | 2   |
|    | 80510400180 | 8680858408757 | TELESCOPIC INTRAMED.ANGLED NAIL-FEMALE SSØ4.0X180M       | 2   |
|    | 80510400200 | 8680858408771 | TELESCOPIC INTRAMED.ANGLED NAIL-FEMALE SSØ4.0X200M       | 2   |
| 3  | 80711250250 | 8699931033236 | TELESCOPIC INTRAMED. NAIL-MALE SS Ø2.5X250 MM            | 4   |
| 4  | 80710000040 | 8699931033335 | TELESCOPIC I.M. NAIL END CAP SS 4.0 MM                   | 2   |
| 5  | 02010000040 | 8680858400072 | CANNULATED DRILL FOR Ø4.0 MM NAIL                        | 2   |
| 6  | 04010000040 | 8680858400164 | DRILL FOR END CAP Ø4.0 MM                                | 1   |
| 7  | 08750000040 | 8699931033380 | FEMALE NAIL DRIVER 4.0 MM                                | 1   |
| 8  | 08757000040 | 8680858425129 | Ø 4.0 MM FEMALE LOCKING TELESCOPIC NAIL DRIVER           | 1   |
| 9  | 02010010040 | 8680858400133 | SCREW DRIVER QUICK TIP HEGZAGONAL Ø4.0x100 MM            | 1   |
| 10 | 02010040040 | 8680858408900 | Ø 4 MM DRILL GUIDE (TELES)                               | 1   |
| 11 | 02010003040 | 8680858408917 | Ø 4 MM FEMALE NAIL TURNING TIP                           | 1   |
|    | 0801002     | 8680858420179 | TELESCOPIC NAIL DESIGN TRAY 2                            | 1   |

#### Tray 3 (5.0 mm)

|    | code        | barcode       | description                                              | qt |
|----|-------------|---------------|----------------------------------------------------------|----|
| 1  | 80717015050 | 8680858424870 | TELESCOPIC INTRAMED. FEMALE NAIL- LOCKING SS Ø5.0X150 MM | 2  |
|    | 80717020050 | 8680858424931 | TELESCOPIC INTRAMED. FEMALE NAIL- LOCKING SS Ø5.0X200 MM | 2  |
|    | 80717021050 | 8680858424955 | TELESCOPIC INTRAMED. FEMALE NAIL- LOCKING SS Ø5.0X210 MM | 2  |
|    | 80717023050 | 8680858424962 | TELESCOPIC INTRAMED. FEMALE NAIL- LOCKING SS Ø5.0X230 MM | 2  |
|    | 80717025050 | 8680858424979 | TELESCOPIC INTRAMED. FEMALE NAIL- LOCKING SS Ø5.0X250 MM | 2  |
| 2  | 80510500150 | 8680858408788 | TELESCOPIC INTRAMED.ANGLED NAIL-FEMALE SSØ5.0X150M       | 2  |
|    | 80510500210 | 8680858408795 | TELESCOPIC INTRAMED.ANGLED NAIL-FEMALE SSØ5.0X210M       | 2  |
|    | 80510500250 | 8680858408801 | TELESCOPIC INTRAMED.ANGLED NAIL-FEMALE SSØ5.0X250M       | 2  |
| 3  | 80711350300 | 8699931033243 | TELESCOPIC INTRAMED. NAIL-MALE SS Ø3.5X300 MM            | 4  |
| 4  | 80710000050 | 8699931033342 | TELESCOPIC I.M. NAIL END CAP SS 5.0 MM                   | 2  |
| 5  | 02010000050 | 8680858400089 | CANNULATED DRILL FOR Ø5.0 MM NAIL                        | 2  |
| 6  | 04010000050 | 8680858400171 | DRILL FOR END CAP Ø5.0 MM                                | 1  |
| 7  | 08750000050 | 8699931033397 | FEMALE NAIL DRIVER 5.0 MM                                | 1  |
| 8  | 08757000050 | 8680858425136 | Ø 5.0 MM FEMALE LOCKING TELESCOPIC NAIL DRIVER           | 1  |
| 9  | 02010010050 | 8680858400140 | SCREW DRIVER QUICK TIP HEGZAGONAL Ø5.0x100 MM            | 1  |
| 10 | 02010050050 | 8680858408924 | Ø 5 MM DRILL GUIDE (TELES)                               | 1  |
| 11 | 02010003050 | 8680858408931 | Ø 5 MM FEMALE NAIL TURNING TIP                           | 1  |
|    | 0801003     | 8680858420186 | TELESCOPIC NAIL DESIGN TRAY 3                            | 1  |

#### Tray 4 (6.0 mm)

| code        | barcode                                                                                               | description                                                                                                                                                                                                                                                                     | qty                                                                                                                                                                                                                                                                                                                                                                                                                                                                                                                                                                                                            |
|-------------|-------------------------------------------------------------------------------------------------------|---------------------------------------------------------------------------------------------------------------------------------------------------------------------------------------------------------------------------------------------------------------------------------|----------------------------------------------------------------------------------------------------------------------------------------------------------------------------------------------------------------------------------------------------------------------------------------------------------------------------------------------------------------------------------------------------------------------------------------------------------------------------------------------------------------------------------------------------------------------------------------------------------------|
| 00717025060 |                                                                                                       |                                                                                                                                                                                                                                                                                 | 90                                                                                                                                                                                                                                                                                                                                                                                                                                                                                                                                                                                                             |
| 80717025060 | 8680858424986                                                                                         | TELESCOPIC INTRAMED. FEMALE NAIL- LOCKING SS Ø6.0X250 MM                                                                                                                                                                                                                        | 2                                                                                                                                                                                                                                                                                                                                                                                                                                                                                                                                                                                                              |
| 80717027060 | 8680858425006                                                                                         | TELESCOPIC INTRAMED. FEMALE NAIL- LOCKING SS Ø6.0X270 MM                                                                                                                                                                                                                        | 2                                                                                                                                                                                                                                                                                                                                                                                                                                                                                                                                                                                                              |
| 80717028060 | 8680858425013                                                                                         | TELESCOPIC INTRAMED. FEMALE NAIL- LOCKING SS Ø6.0X280 MM                                                                                                                                                                                                                        | 2                                                                                                                                                                                                                                                                                                                                                                                                                                                                                                                                                                                                              |
| 80717029060 | 8680858425037                                                                                         | TELESCOPIC INTRAMED. FEMALE NAIL- LOCKING SS Ø6.0X290 MM                                                                                                                                                                                                                        | 2                                                                                                                                                                                                                                                                                                                                                                                                                                                                                                                                                                                                              |
| 80717030060 | 8680858425044                                                                                         | TELESCOPIC INTRAMED. FEMALE NAIL- LOCKING SS Ø6.0X300 MM                                                                                                                                                                                                                        | 2                                                                                                                                                                                                                                                                                                                                                                                                                                                                                                                                                                                                              |
| 80510600150 | 8680858408818                                                                                         | TELESCOPIC INTRAMED.ANGLED NAIL-FEMALE SSØ6.0X150M                                                                                                                                                                                                                              | 2                                                                                                                                                                                                                                                                                                                                                                                                                                                                                                                                                                                                              |
| 80510600210 | 8680858408825                                                                                         | TELESCOPIC INTRAMED.ANGLED NAIL-FEMALE SSØ6.0X210M                                                                                                                                                                                                                              | 2                                                                                                                                                                                                                                                                                                                                                                                                                                                                                                                                                                                                              |
| 80510600250 | 8680858408832                                                                                         | TELESCOPIC INTRAMED.ANGLED NAIL-FEMALE SSØ6.0X250M                                                                                                                                                                                                                              | 2                                                                                                                                                                                                                                                                                                                                                                                                                                                                                                                                                                                                              |
| 80711400350 | 8699931033250                                                                                         | TELESCOPIC INTRAMED. NAIL-MALE SS Ø4.0X350 MM                                                                                                                                                                                                                                   | 4                                                                                                                                                                                                                                                                                                                                                                                                                                                                                                                                                                                                              |
| 80710000060 | 8699931033359                                                                                         | TELESCOPIC I.M. NAIL END CAP SS 6.0 MM                                                                                                                                                                                                                                          | 2                                                                                                                                                                                                                                                                                                                                                                                                                                                                                                                                                                                                              |
| 02010000060 | 8680858400096                                                                                         | CANNULATED DRILL FOR Ø6.0 MM NAIL                                                                                                                                                                                                                                               | 2                                                                                                                                                                                                                                                                                                                                                                                                                                                                                                                                                                                                              |
| 04010000060 | 8680858400188                                                                                         | DRILL FOR END CAP Ø6.0 MM                                                                                                                                                                                                                                                       | 1                                                                                                                                                                                                                                                                                                                                                                                                                                                                                                                                                                                                              |
| 08750000060 | 8699931033403                                                                                         | FEMALE NAIL DRIVER 6.0 MM                                                                                                                                                                                                                                                       | 1                                                                                                                                                                                                                                                                                                                                                                                                                                                                                                                                                                                                              |
| 08757000060 | 8680858425143                                                                                         | Ø 6.0 MM FEMALE LOCKING TELESCOPIC NAIL DRIVER                                                                                                                                                                                                                                  | 1                                                                                                                                                                                                                                                                                                                                                                                                                                                                                                                                                                                                              |
| 02010010050 | 8680858400140                                                                                         | SCREW DRIVER QUICK TIP HEGZAGONAL Ø5.0x100 MM                                                                                                                                                                                                                                   | 1                                                                                                                                                                                                                                                                                                                                                                                                                                                                                                                                                                                                              |
| 02010060060 | 8680858408948                                                                                         | Ø 6 MM DRILL GUIDE (TELES)                                                                                                                                                                                                                                                      | 1                                                                                                                                                                                                                                                                                                                                                                                                                                                                                                                                                                                                              |
| 02010003060 | 8680858408955                                                                                         | Ø 6 MM FEMALE NAIL TURNING TIP                                                                                                                                                                                                                                                  | 1                                                                                                                                                                                                                                                                                                                                                                                                                                                                                                                                                                                                              |
| 0801004     | 8680858420193                                                                                         | TELESCOPIC NAIL DESIGN TRAY 4                                                                                                                                                                                                                                                   | 1                                                                                                                                                                                                                                                                                                                                                                                                                                                                                                                                                                                                              |
|             | 02010000060<br>04010000060<br>08750000060<br>08757000060<br>02010010050<br>02010060060<br>02010003060 | 02010000060       8680858400096         04010000060       8680858400188         08750000060       8699931033403         08757000060       8680858425143         02010010050       8680858400140         02010060060       8680858408948         02010003060       8680858408955 | 02010000060         8680858400096         CANNULATED DRILL FOR Ø6.0 MM NAIL           04010000060         8680858400188         DRILL FOR END CAP Ø6.0 MM           08750000060         8699931033403         FEMALE NAIL DRIVER 6.0 MM           08757000060         8680858425143         Ø 6.0 MM FEMALE LOCKING TELESCOPIC NAIL DRIVER           02010010050         8680858400140         SCREW DRIVER QUICK TIP HEGZAGONAL Ø5.0x100 MM           02010060060         8680858408948         Ø 6 MM DRILL GUIDE (TELES)           02010003060         8680858408955         Ø 6 MM FEMALE NAIL TURNING TIP |

#### Tray 5 (6.5 mm)

|    | code        | barcode       | description                                              | qty |
|----|-------------|---------------|----------------------------------------------------------|-----|
| 1  | 80717019065 | 8680858424917 | TELESCOPIC INTRAMED. FEMALE NAIL- LOCKING SS Ø6.5X190 MM | 2   |
|    | 80717020065 | 8680858424948 | TELESCOPIC INTRAMED. FEMALE NAIL- LOCKING SS Ø6.5X200 MM | 2   |
|    | 80717025065 | 8680858424993 | TELESCOPIC INTRAMED. FEMALE NAIL- LOCKING SS Ø6.5X250 MM | 2   |
|    | 80717028065 | 8680858425020 | TELESCOPIC INTRAMED. FEMALE NAIL- LOCKING SS Ø6.5X280 MM | 2   |
|    | 80717030065 | 8680858425051 | TELESCOPIC INTRAMED. FEMALE NAIL- LOCKING SS Ø6.5X300 MM | 2   |
| 2  | 80510650150 | 8680858408856 | TELESCOPIC INTRAMED.ANGLED NAIL-FEMALE SSØ6.5X150M       | 2   |
|    | 80510650210 | 8680858408863 | TELESCOPIC INTRAMED.ANGLED NAIL-FEMALE SSØ6.5X210M       | 2   |
|    | 80510650250 | 8680858408849 | TELESCOPIC INTRAMED.ANGLED NAIL-FEMALE SSØ6.5X250M       | 2   |
| 3  | 80711500350 | 8699931033267 | TELESCOPIC INTRAMED. NAIL-MALE SS Ø5.0X350 MM            | 4   |
| 4  | 80710000065 | 8699931033366 | TELESCOPIC I.M. NAIL END CAP SS 6.5 MM                   | 2   |
| 5  | 02010000065 | 8680858400102 | CANNULATED DRILL FOR Ø6.5 MM NAIL                        | 2   |
| 6  | 04010000065 | 8680858400195 | DRILL FOR END CAP Ø6.5 MM                                | 1   |
| 7  | 08750000065 | 8699931033410 | FEMALE NAIL DRIVER 6.5 MM                                | 1   |
| 8  | 08757000065 | 8680858425150 | Ø 6.5 MM FEMALE LOCKING TELESCOPIC NAIL DRIVER           | 1   |
| 9  | 02010010050 | 8680858400140 | SCREW DRIVER QUICK TIP HEGZAGONAL Ø5.0x100 MM            | 1   |
| 10 | 02010060065 | 8680858408962 | Ø 6.5 MM DRILL GUIDE (TELES)                             | 1   |
| 11 | 02010003065 | 8680858408979 | Ø 6.5 MM FEMALE NAIL TURNING TIP                         | 1   |
|    | 0801005     | 8680858408870 | TELESCOPIC NAIL DESIGN TRAY 5                            | 1   |