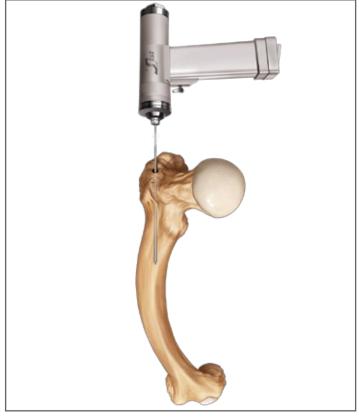

#### **Features**

It is made of medical stainless steel.

Consists of 2 parts; D profile Bar (male nail) and suitable D profile tube (female nail) with threaded end.

The male, the female and the angled female nails have five different diameter choices. The male nail has one length choice for each diameter, which could be adjust to the desired length by cutting the nail. The female nails have 5 different length choices for each diameter and the angled female nails have 3 different length choices for each diameter.

During the growth of the child's bone, the nails grow without any hindering due to the engagement (telescopic) of the male and female nails.

There is a special designed corkscrew end on the distal part of the male nail that holds the bone solidly and gives minimal damage to the growth plate.

Female nail's cancellous proximal threads fix the nail to the bone. Proximal locking screw which is sent to the bottom of the cancellous threads of the female nail, avoids the female nail to move forward.