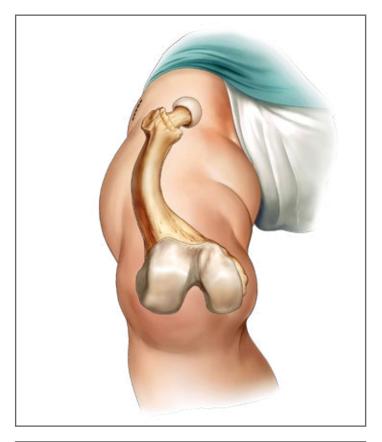

The application of the nail for tibia and humerus is from the proximal part and for femur from proximal and distal part of the bones.