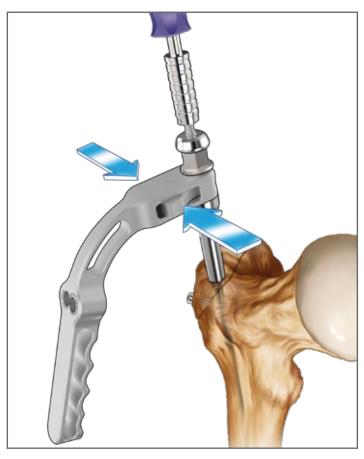

#### 5 PREPARATION OF THE FEMALE NAIL

Appropriate size of the *female nail* is chosen and connected with *female locking telescopic nail* driver.

It is essential to place the D profile of driver and female nails D tube.

The driver and the female nail are fixed with a wrench by holding the soft handle.

The female nail is advanced into the proximal femur by sliding over the male nail.

Please pay attention to the laser marks while connecting male nail and female nail. They have to be at the same direction.