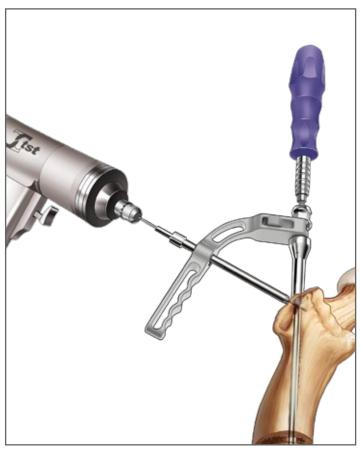

#### 9 DRILLING

*Trocar* is removed and the *drill sleeve* is sent over the *protection sleeve* to help drilling. Drilling is made with 2.0 mm drill.

#### 10 PROXIMAL LOCKING

After detection of the length of the screw with the help of *depth gauge*, the screw is sent with 1.7 mm hexagonal tip.