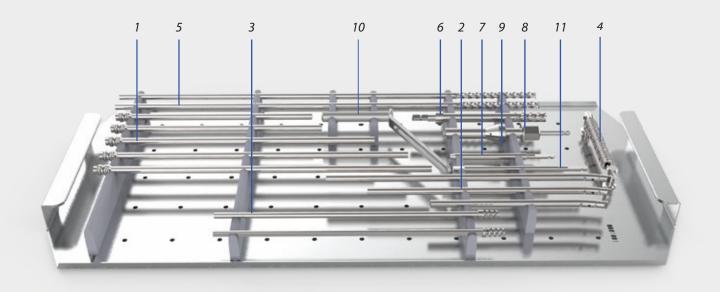

# Set Details

#### Tray 1 (3.5 mm)

|    | code        | barcode       | description                                              | qty |
|----|-------------|---------------|----------------------------------------------------------|-----|
| 1  | 80717011035 | 8680858424818 | TELESCOPIC INTRAMED. FEMALE NAIL- LOCKING SS Ø3.5X110 MM | 2   |
|    | 80717012035 | 8680858424825 | TELESCOPIC INTRAMED. FEMALE NAIL- LOCKING SS Ø3.5X120 MM | 2   |
|    | 80717013035 | 8680858424832 | TELESCOPIC INTRAMED. FEMALE NAIL- LOCKING SS Ø3.5X130 MM | 2   |
|    | 80717014035 | 8680858424849 | TELESCOPIC INTRAMED. FEMALE NAIL- LOCKING SS Ø3.5X140 MM | 2   |
|    | 80717015035 | 8680858424856 | TELESCOPIC INTRAMED. FEMALE NAIL- LOCKING SS Ø3.5X150 MM | 2   |
| 2  | 80510350110 | 8680858408726 | TELESCOPIC INTRAMED.ANGLED NAIL-FEMALE SSØ3.5X110M       | 2   |
|    | 80510350130 | 8680858408733 | TELESCOPIC INTRAMED.ANGLED NAIL-FEMALE SSØ3.5X130M       | 2   |
|    | 80510350150 | 8680858408740 | TELESCOPIC INTRAMED.ANGLED NAIL-FEMALE SSØ3.5X150M       | 2   |
| 3  | 80711200180 | 8699931033229 | TELESCOPIC INTRAMED. NAIL-MALE SS Ø2.0X180 MM            | 4   |
| 4  | 80710000035 | 8699931033328 | TELESCOPIC I.M. NAIL END CAP SS 3.5 MM                   | 2   |
| 5  | 02010000350 | 8680858400065 | CANNULATED DRILL FOR Ø3.5 MM NAIL                        | 2   |
| 6  | 04010000035 | 8680858400157 | DRILL FOR END CAP Ø3.5 MM                                | 1   |
| 7  | 08757000035 | 8680858425112 | Ø 3.5 MM FEMALE LOCKING TELESCOPIC NAIL DRIVER           | 1   |
| 8  | 02010010035 | 8680858400126 | SCREW DRIVER QUICK TIP HEGZAGONAL Ø3.5x100 MM            | 1   |
| 9  | 08750000035 | 8699931033373 | FEMALE NAIL DRIVER 3.5 MM                                | 1   |
| 10 | 02010030035 | 8680858408887 | Ø 3.5 MM DRILL GUIDE (TELES)                             | 1   |
| 11 | 02010003035 | 8680858408894 | Ø 3.5 MM FEMALE NAIL TURNING TIP                         | 1   |
|    | 0801001     | 8680858420162 | TELESCOPIC NAIL DESIGN TRAY 1                            | 1   |

#### Tray 2 (4.0 mm)

|    | code        | barcode       | description                                              | qty |
|----|-------------|---------------|----------------------------------------------------------|-----|
| 1  | 80717015040 | 8680858424863 | TELESCOPIC INTRAMED. FEMALE NAIL- LOCKING SS Ø4.0X150 MM | 2   |
|    | 80717017040 | 8680858424887 | TELESCOPIC INTRAMED. FEMALE NAIL- LOCKING SS Ø4.0X170 MM | 2   |
|    | 80717018040 | 8680858424894 | TELESCOPIC INTRAMED. FEMALE NAIL- LOCKING SS Ø4.0X180 MM | 2   |
|    | 80717019040 | 8680858424900 | TELESCOPIC INTRAMED. FEMALE NAIL- LOCKING SS Ø4.0X190 MM | 2   |
|    | 80717020040 | 8680858424924 | TELESCOPIC INTRAMED. FEMALE NAIL- LOCKING SS Ø4.0X200 MM | 2   |
| 2  | 80510400150 | 8680858408764 | TELESCOPIC INTRAMED.ANGLED NAIL-FEMALE SSØ4.0X150M       | 2   |
|    | 80510400180 | 8680858408757 | TELESCOPIC INTRAMED.ANGLED NAIL-FEMALE SSØ4.0X180M       | 2   |
|    | 80510400200 | 8680858408771 | TELESCOPIC INTRAMED.ANGLED NAIL-FEMALE SSØ4.0X200M       | 2   |
| 3  | 80711250250 | 8699931033236 | TELESCOPIC INTRAMED. NAIL-MALE SS Ø2.5X250 MM            | 4   |
| 4  | 80710000040 | 8699931033335 | TELESCOPIC I.M. NAIL END CAP SS 4.0 MM                   | 2   |
| 5  | 02010000040 | 8680858400072 | CANNULATED DRILL FOR Ø4.0 MM NAIL                        | 2   |
| 6  | 04010000040 | 8680858400164 | DRILL FOR END CAP Ø4.0 MM                                | 1   |
| 7  | 08750000040 | 8699931033380 | FEMALE NAIL DRIVER 4.0 MM                                | 1   |
| 8  | 08757000040 | 8680858425129 | Ø 4.0 MM FEMALE LOCKING TELESCOPIC NAIL DRIVER           | 1   |
| 9  | 02010010040 | 8680858400133 | SCREW DRIVER QUICK TIP HEGZAGONAL Ø4.0x100 MM            | 1   |
| 10 | 02010040040 | 8680858408900 | Ø 4 MM DRILL GUIDE (TELES)                               | 1   |
| 11 | 02010003040 | 8680858408917 | Ø 4 MM FEMALE NAIL TURNING TIP                           | 1   |
|    | 0801002     | 8680858420179 | TELESCOPIC NAIL DESIGN TRAY 2                            | 1   |

#### Tray 3 (5.0 mm)

|    | code        | barcode       | description                                              | qt |
|----|-------------|---------------|----------------------------------------------------------|----|
| 1  | 80717015050 | 8680858424870 | TELESCOPIC INTRAMED. FEMALE NAIL- LOCKING SS Ø5.0X150 MM | 2  |
|    | 80717020050 | 8680858424931 | TELESCOPIC INTRAMED. FEMALE NAIL- LOCKING SS Ø5.0X200 MM | 2  |
|    | 80717021050 | 8680858424955 | TELESCOPIC INTRAMED. FEMALE NAIL- LOCKING SS Ø5.0X210 MM | 2  |
|    | 80717023050 | 8680858424962 | TELESCOPIC INTRAMED. FEMALE NAIL- LOCKING SS Ø5.0X230 MM | 2  |
|    | 80717025050 | 8680858424979 | TELESCOPIC INTRAMED. FEMALE NAIL- LOCKING SS Ø5.0X250 MM | 2  |
| 2  | 80510500150 | 8680858408788 | TELESCOPIC INTRAMED.ANGLED NAIL-FEMALE SSØ5.0X150M       | 2  |
|    | 80510500210 | 8680858408795 | TELESCOPIC INTRAMED.ANGLED NAIL-FEMALE SSØ5.0X210M       | 2  |
|    | 80510500250 | 8680858408801 | TELESCOPIC INTRAMED.ANGLED NAIL-FEMALE SSØ5.0X250M       | 2  |
| 3  | 80711350300 | 8699931033243 | TELESCOPIC INTRAMED. NAIL-MALE SS Ø3.5X300 MM            | 4  |
| 4  | 80710000050 | 8699931033342 | TELESCOPIC I.M. NAIL END CAP SS 5.0 MM                   | 2  |
| 5  | 02010000050 | 8680858400089 | CANNULATED DRILL FOR Ø5.0 MM NAIL                        | 2  |
| 6  | 04010000050 | 8680858400171 | DRILL FOR END CAP Ø5.0 MM                                | 1  |
| 7  | 08750000050 | 8699931033397 | FEMALE NAIL DRIVER 5.0 MM                                | 1  |
| 8  | 08757000050 | 8680858425136 | Ø 5.0 MM FEMALE LOCKING TELESCOPIC NAIL DRIVER           | 1  |
| 9  | 02010010050 | 8680858400140 | SCREW DRIVER QUICK TIP HEGZAGONAL Ø5.0x100 MM            | 1  |
| 10 | 02010050050 | 8680858408924 | Ø 5 MM DRILL GUIDE (TELES)                               | 1  |
| 11 | 02010003050 | 8680858408931 | Ø 5 MM FEMALE NAIL TURNING TIP                           | 1  |
|    | 0801003     | 8680858420186 | TELESCOPIC NAIL DESIGN TRAY 3                            | 1  |

#### Tray 4 (6.0 mm)

| code        | barcode                                                                                               | description                                                                                                                                                                                                                                                                     | qty                                                                                                                                                                                                                                                                                                                                                                                                                                                                                                                                                                                                            |
|-------------|-------------------------------------------------------------------------------------------------------|---------------------------------------------------------------------------------------------------------------------------------------------------------------------------------------------------------------------------------------------------------------------------------|----------------------------------------------------------------------------------------------------------------------------------------------------------------------------------------------------------------------------------------------------------------------------------------------------------------------------------------------------------------------------------------------------------------------------------------------------------------------------------------------------------------------------------------------------------------------------------------------------------------|
| 00717025060 |                                                                                                       |                                                                                                                                                                                                                                                                                 | 90                                                                                                                                                                                                                                                                                                                                                                                                                                                                                                                                                                                                             |
| 80717025060 | 8680858424986                                                                                         | TELESCOPIC INTRAMED. FEMALE NAIL- LOCKING SS Ø6.0X250 MM                                                                                                                                                                                                                        | 2                                                                                                                                                                                                                                                                                                                                                                                                                                                                                                                                                                                                              |
| 80717027060 | 8680858425006                                                                                         | TELESCOPIC INTRAMED. FEMALE NAIL- LOCKING SS Ø6.0X270 MM                                                                                                                                                                                                                        | 2                                                                                                                                                                                                                                                                                                                                                                                                                                                                                                                                                                                                              |
| 80717028060 | 8680858425013                                                                                         | TELESCOPIC INTRAMED. FEMALE NAIL- LOCKING SS Ø6.0X280 MM                                                                                                                                                                                                                        | 2                                                                                                                                                                                                                                                                                                                                                                                                                                                                                                                                                                                                              |
| 80717029060 | 8680858425037                                                                                         | TELESCOPIC INTRAMED. FEMALE NAIL- LOCKING SS Ø6.0X290 MM                                                                                                                                                                                                                        | 2                                                                                                                                                                                                                                                                                                                                                                                                                                                                                                                                                                                                              |
| 80717030060 | 8680858425044                                                                                         | TELESCOPIC INTRAMED. FEMALE NAIL- LOCKING SS Ø6.0X300 MM                                                                                                                                                                                                                        | 2                                                                                                                                                                                                                                                                                                                                                                                                                                                                                                                                                                                                              |
| 80510600150 | 8680858408818                                                                                         | TELESCOPIC INTRAMED.ANGLED NAIL-FEMALE SSØ6.0X150M                                                                                                                                                                                                                              | 2                                                                                                                                                                                                                                                                                                                                                                                                                                                                                                                                                                                                              |
| 80510600210 | 8680858408825                                                                                         | TELESCOPIC INTRAMED.ANGLED NAIL-FEMALE SSØ6.0X210M                                                                                                                                                                                                                              | 2                                                                                                                                                                                                                                                                                                                                                                                                                                                                                                                                                                                                              |
| 80510600250 | 8680858408832                                                                                         | TELESCOPIC INTRAMED.ANGLED NAIL-FEMALE SSØ6.0X250M                                                                                                                                                                                                                              | 2                                                                                                                                                                                                                                                                                                                                                                                                                                                                                                                                                                                                              |
| 80711400350 | 8699931033250                                                                                         | TELESCOPIC INTRAMED. NAIL-MALE SS Ø4.0X350 MM                                                                                                                                                                                                                                   | 4                                                                                                                                                                                                                                                                                                                                                                                                                                                                                                                                                                                                              |
| 80710000060 | 8699931033359                                                                                         | TELESCOPIC I.M. NAIL END CAP SS 6.0 MM                                                                                                                                                                                                                                          | 2                                                                                                                                                                                                                                                                                                                                                                                                                                                                                                                                                                                                              |
| 02010000060 | 8680858400096                                                                                         | CANNULATED DRILL FOR Ø6.0 MM NAIL                                                                                                                                                                                                                                               | 2                                                                                                                                                                                                                                                                                                                                                                                                                                                                                                                                                                                                              |
| 04010000060 | 8680858400188                                                                                         | DRILL FOR END CAP Ø6.0 MM                                                                                                                                                                                                                                                       | 1                                                                                                                                                                                                                                                                                                                                                                                                                                                                                                                                                                                                              |
| 08750000060 | 8699931033403                                                                                         | FEMALE NAIL DRIVER 6.0 MM                                                                                                                                                                                                                                                       | 1                                                                                                                                                                                                                                                                                                                                                                                                                                                                                                                                                                                                              |
| 08757000060 | 8680858425143                                                                                         | Ø 6.0 MM FEMALE LOCKING TELESCOPIC NAIL DRIVER                                                                                                                                                                                                                                  | 1                                                                                                                                                                                                                                                                                                                                                                                                                                                                                                                                                                                                              |
| 02010010050 | 8680858400140                                                                                         | SCREW DRIVER QUICK TIP HEGZAGONAL Ø5.0x100 MM                                                                                                                                                                                                                                   | 1                                                                                                                                                                                                                                                                                                                                                                                                                                                                                                                                                                                                              |
| 02010060060 | 8680858408948                                                                                         | Ø 6 MM DRILL GUIDE (TELES)                                                                                                                                                                                                                                                      | 1                                                                                                                                                                                                                                                                                                                                                                                                                                                                                                                                                                                                              |
| 02010003060 | 8680858408955                                                                                         | Ø 6 MM FEMALE NAIL TURNING TIP                                                                                                                                                                                                                                                  | 1                                                                                                                                                                                                                                                                                                                                                                                                                                                                                                                                                                                                              |
| 0801004     | 8680858420193                                                                                         | TELESCOPIC NAIL DESIGN TRAY 4                                                                                                                                                                                                                                                   | 1                                                                                                                                                                                                                                                                                                                                                                                                                                                                                                                                                                                                              |
|             | 02010000060<br>04010000060<br>08750000060<br>08757000060<br>02010010050<br>02010060060<br>02010003060 | 02010000060       8680858400096         04010000060       8680858400188         08750000060       8699931033403         08757000060       8680858425143         02010010050       8680858400140         02010060060       8680858408948         02010003060       8680858408955 | 02010000060         8680858400096         CANNULATED DRILL FOR Ø6.0 MM NAIL           04010000060         8680858400188         DRILL FOR END CAP Ø6.0 MM           08750000060         8699931033403         FEMALE NAIL DRIVER 6.0 MM           08757000060         8680858425143         Ø 6.0 MM FEMALE LOCKING TELESCOPIC NAIL DRIVER           02010010050         8680858400140         SCREW DRIVER QUICK TIP HEGZAGONAL Ø5.0x100 MM           02010060060         8680858408948         Ø 6 MM DRILL GUIDE (TELES)           02010003060         8680858408955         Ø 6 MM FEMALE NAIL TURNING TIP |

#### Tray 5 (6.5 mm)

|    | code        | barcode       | description                                              | qty |
|----|-------------|---------------|----------------------------------------------------------|-----|
| 1  | 80717019065 | 8680858424917 | TELESCOPIC INTRAMED. FEMALE NAIL- LOCKING SS Ø6.5X190 MM | 2   |
|    | 80717020065 | 8680858424948 | TELESCOPIC INTRAMED. FEMALE NAIL- LOCKING SS Ø6.5X200 MM | 2   |
|    | 80717025065 | 8680858424993 | TELESCOPIC INTRAMED. FEMALE NAIL- LOCKING SS Ø6.5X250 MM | 2   |
|    | 80717028065 | 8680858425020 | TELESCOPIC INTRAMED. FEMALE NAIL- LOCKING SS Ø6.5X280 MM | 2   |
|    | 80717030065 | 8680858425051 | TELESCOPIC INTRAMED. FEMALE NAIL- LOCKING SS Ø6.5X300 MM | 2   |
| 2  | 80510650150 | 8680858408856 | TELESCOPIC INTRAMED.ANGLED NAIL-FEMALE SSØ6.5X150M       | 2   |
|    | 80510650210 | 8680858408863 | TELESCOPIC INTRAMED.ANGLED NAIL-FEMALE SSØ6.5X210M       | 2   |
|    | 80510650250 | 8680858408849 | TELESCOPIC INTRAMED.ANGLED NAIL-FEMALE SSØ6.5X250M       | 2   |
| 3  | 80711500350 | 8699931033267 | TELESCOPIC INTRAMED. NAIL-MALE SS Ø5.0X350 MM            | 4   |
| 4  | 80710000065 | 8699931033366 | TELESCOPIC I.M. NAIL END CAP SS 6.5 MM                   | 2   |
| 5  | 02010000065 | 8680858400102 | CANNULATED DRILL FOR Ø6.5 MM NAIL                        | 2   |
| 6  | 04010000065 | 8680858400195 | DRILL FOR END CAP Ø6.5 MM                                | 1   |
| 7  | 08750000065 | 8699931033410 | FEMALE NAIL DRIVER 6.5 MM                                | 1   |
| 8  | 08757000065 | 8680858425150 | Ø 6.5 MM FEMALE LOCKING TELESCOPIC NAIL DRIVER           | 1   |
| 9  | 02010010050 | 8680858400140 | SCREW DRIVER QUICK TIP HEGZAGONAL Ø5.0x100 MM            | 1   |
| 10 | 02010060065 | 8680858408962 | Ø 6.5 MM DRILL GUIDE (TELES)                             | 1   |
| 11 | 02010003065 | 8680858408979 | Ø 6.5 MM FEMALE NAIL TURNING TIP                         | 1   |
|    | 0801005     | 8680858408870 | TELESCOPIC NAIL DESIGN TRAY 5                            | 1   |

#### Tray 6 (Instruments 1)

|    | code        | barcode       | description                              | qty |
|----|-------------|---------------|------------------------------------------|-----|
| 12 | 03210004050 | 8680858408993 | SPECIAL ROD CUTTER FOR Ø 4.0,5.0 MM      | 1   |
| 13 | 03210202535 | 8680858408986 | SPECIAL ROD CUTTER FOR Ø 2.0,2.5,3.5 MM  | 1   |
| 14 | 02345020000 | 8698673493506 | PLATE WIRE CUTTER UP TO 3MM              | 1   |
| 15 | 03381000001 | 8699931023770 | CHISEL HANDLE                            | 1   |
| 16 | 03381016030 | 8699931023800 | CHISEL BLADE 16x30mm Straight            | 1   |
| 17 | 03381011030 | 8699931023794 | CHISEL BLADE 11x30mm Straight            | 1   |
| 18 | 08201000004 | 8698673495036 | LOCKING PLIERS (KILITLI CIKARMA PENSESI) | 1   |
| 19 | 08050000011 | 8698673496507 | RADIOGRAPHIC RULER 400 MM                | 1   |
|    | 0801006     | 8680858420216 | TELESCOPIC NAIL DESIGN TRAY 6            | 1   |

#### Tray 7 (Instruments 2)

|    | code        | barcode       | description                                    | qty |
|----|-------------|---------------|------------------------------------------------|-----|
| 20 | 02010101002 | 8698673493308 | SOFT SCREW DRIVER QUICK (TORNAVIDA) LARGE      | 2   |
| 21 | 08051000012 | 8680858425167 | TELESCOPIC NAIL GUIDE ARM                      | 1   |
| 22 | 08004000100 | 8680858425174 | TELESCOPIC NAIL DEPTH GAUGE FOR PROXIMAL SCREW | 1   |
| 23 | 08051000010 | 8680858425099 | TELESCOPIC NAIL SLEEVE FOR PROXIMAL SCREW      | 1   |
| 24 | 03665010006 | 8680858427437 | TROCAR Ø6 x 100 MM                             | 1   |
| 25 | 08051000011 | 8680858425105 | TELESCOPIC NAIL DRILL GUIDE                    | 1   |
| 26 | 02000015017 | 8680858425082 | SCREW DRIVER QUICK HEX. TIP Ø 1.7X150 MM       | 2   |
| 27 | 00222045206 | 8699931030617 | QUICK DRILL Ø 2X4.5X206 MM                     | 2   |
| 28 | 08044000014 | 8699931015737 | WRENCH Ø 13 MM                                 | 2   |
| 29 | 08750009010 | 0087500090106 | PROTECTION SLEEVE (END CUP DRILL)              | 1   |
| 30 | 802700      | 8680858427444 | TELESCOPIC NAIL SCREW BOX                      | 1   |
|    | 80717027010 | 8680858426454 | TELESCOPIC NAIL LOCKING SCREW Ø2.7 x 10 MM     | 4   |
|    | 80717027012 | 8680858426461 | TELESCOPIC NAIL LOCKING SCREW Ø2.7 x 12 MM     | 4   |
|    | 80717027014 | 8680858426478 | TELESCOPIC NAIL LOCKING SCREW Ø2.7 x 14 MM     | 4   |
|    | 80717027016 | 8680858426485 | TELESCOPIC NAIL LOCKING SCREW Ø2.7 x 16 MM     | 4   |
|    | 80717027018 | 8680858426492 | TELESCOPIC NAIL LOCKING SCREW Ø2.7 x 18 MM     | 4   |
|    | 80717027020 | 8680858426508 | TELESCOPIC NAIL LOCKING SCREW Ø2.7 x 20 MM     | 4   |
|    | 80717027022 | 8680858426515 | TELESCOPIC NAIL LOCKING SCREW Ø2.7 x 22 MM     | 4   |
|    | 80717027024 | 8680858426522 | TELESCOPIC NAIL LOCKING SCREW Ø2.7 x 24 MM     | 4   |
|    | 80717027026 | 8680858426539 | TELESCOPIC NAIL LOCKING SCREW Ø2.7 x 26 MM     | 4   |
|    | 80717027028 | 8680858426546 | TELESCOPIC NAIL LOCKING SCREW Ø2.7 x 28 MM     | 4   |
|    | 80717027030 | 8680858426553 | TELESCOPIC NAIL LOCKING SCREW Ø2.7 x 30 MM     | 4   |
|    | 80717027032 | 8680858426560 | TELESCOPIC NAIL LOCKING SCREW Ø2.7 x 32 MM     | 4   |
|    | 80717027034 | 8680858426577 | TELESCOPIC NAIL LOCKING SCREW Ø2.7 x 34 MM     | 4   |
|    | 80717027036 | 8680858426584 | TELESCOPIC NAIL LOCKING SCREW Ø2.7 x 36 MM     | 4   |
|    | 80717027038 | 8680858426591 | TELESCOPIC NAIL LOCKING SCREW Ø2.7 x 38 MM     | 4   |
|    | 80717027040 | 8680858426607 | TELESCOPIC NAIL LOCKING SCREW Ø2.7 x 40 MM     | 4   |
| 31 | 01193003009 | 8699931028133 | BONE HAMMER SMALL (HAFIF CEKIC)                | 1   |
| 32 | 04551006160 | 8699931029796 | K-WIRE TUBE Ø10XØ6X160 MM                      | 1   |
|    | 23412150015 | 8698673452626 | KIRSCHNER WIRE TREADED POINT 1.5X150 MM        | 10  |
|    | 23410120150 | 8698673452978 | KIRSCHNER WIRE TROCAR POINT 1.5X120 MM         | 2   |
|    | 02271000003 | 8699931000139 | PIN IMPACTOR                                   | 1   |
| 34 | 04551008460 | 8699931029796 | K-WIRE TUBE Ø10XØ8X460 MM                      | 2   |
|    | 23410450115 | 8698673457935 | KIRSCHNER WIRE TROCAR POINT 1.5X450 MM         | 6   |
|    | 23410450120 | 8698673457928 | KIRSCHNER WIRE TROCAR POINT 2X450 MM           | 6   |
|    | 03310000001 | 8680858400201 | T-HANDLE JACOBS CHUCK-KEY                      | 1   |
| 36 | 08050000200 | 8680858409181 | T-HANDLE MALE NAIL INSERTER                    | 1   |
|    | 0801007     | 8680858420223 | TELESCOPIC NAIL DESIGN TRAY 7                  | 1   |
|    | 00543260180 | 8680858419265 | KONTEYNER 543x260x180 MM                       | 2   |
|    |             |               |                                                |     |