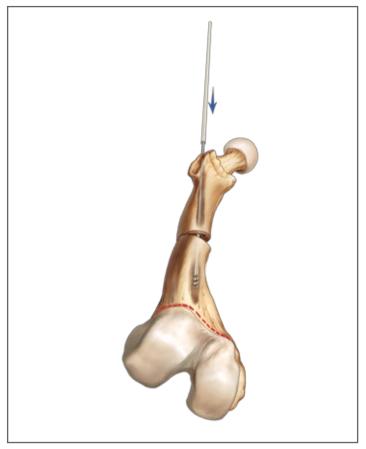

### 3 PLACEMENT OF THE MALE NAIL

The male nail is advanced clockwise rotation through the distal segment with the *T-handle male nail inserter*.

#### 4 CUTTING THE MALE NAIL

The length of the outer part of the male nail and the level of trochanterica fossa are controlled by fluoroscopy. The distance between the tip of the male nail and the joint surface which was measured at the previous step are left and the exceeding part is cut.

The male nail is cut with the special rod cutter according to the diameter of the nail.