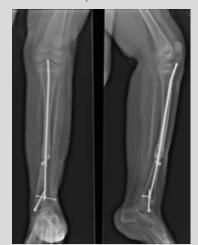

460 MM                      | 2   |
|    | 23410450115 | 8698673457935 | KIRSCHNER WIRE TROCAR POINT 1.5X450 MM         | 6   |
|    | 23410450120 | 8698673457928 | KIRSCHNER WIRE TROCAR POINT 2X450 MM           | 6   |
|    | 03310000001 | 8680858400201 | T-HANDLE JACOBS CHUCK-KEY                      | 1   |
| 36 | 08050000200 | 8680858409181 | T-HANDLE MALE NAIL INSERTER                    | 1   |
|    | 0801007     | 8680858420223 | TELESCOPIC NAIL DESIGN TRAY 7                  | 1   |
|    | 00543260180 | 8680858419265 | KONTEYNER 543x260x180 MM                       | 2   |
|    |             |               |                                                |     |



# Sample Cases

Case 1

pre-op



post-op





#### Case 2

pre-op





post-op



#### Case 2

pre-op



follow-up