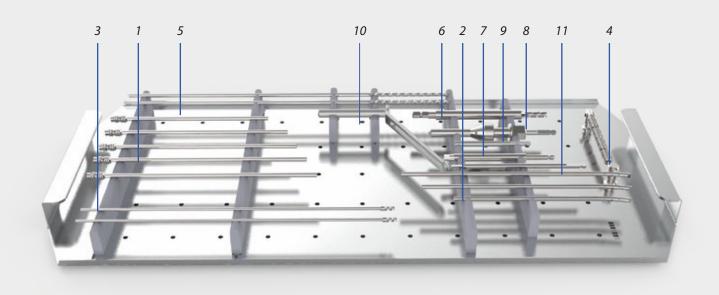

# Set Details

#### Tray 1 (3.5 mm)

|    | code        | barcode       | description                                              | qty |
|----|-------------|---------------|----------------------------------------------------------|-----|
| 1  | 80717011035 | 8680858424818 | TELESCOPIC INTRAMED. FEMALE NAIL- LOCKING SS Ø3.5X110 MM | 2   |
|    | 80717012035 | 8680858424825 | TELESCOPIC INTRAMED. FEMALE NAIL- LOCKING SS Ø3.5X120 MM | 2   |
|    | 80717013035 | 8680858424832 | TELESCOPIC INTRAMED. FEMALE NAIL- LOCKING SS Ø3.5X130 MM | 2   |
|    | 80717014035 | 8680858424849 | TELESCOPIC INTRAMED. FEMALE NAIL- LOCKING SS Ø3.5X140 MM | 2   |
|    | 80717015035 | 8680858424856 | TELESCOPIC INTRAMED. FEMALE NAIL- LOCKING SS Ø3.5X150 MM | 2   |
| 2  | 80510350110 | 8680858408726 | TELESCOPIC INTRAMED.ANGLED NAIL-FEMALE SSØ3.5X110M       | 2   |
|    | 80510350130 | 8680858408733 | TELESCOPIC INTRAMED.ANGLED NAIL-FEMALE SSØ3.5X130M       | 2   |
|    | 80510350150 | 8680858408740 | TELESCOPIC INTRAMED.ANGLED NAIL-FEMALE SSØ3.5X150M       | 2   |
| 3  | 80711200180 | 8699931033229 | TELESCOPIC INTRAMED. NAIL-MALE SS Ø2.0X180 MM            | 4   |
| 4  | 80710000035 | 8699931033328 | TELESCOPIC I.M. NAIL END CAP SS 3.5 MM                   | 2   |
| 5  | 02010000350 | 8680858400065 | CANNULATED DRILL FOR Ø3.5 MM NAIL                        | 2   |
| 6  | 04010000035 | 8680858400157 | DRILL FOR END CAP Ø3.5 MM                                | 1   |
| 7  | 08757000035 | 8680858425112 | Ø 3.5 MM FEMALE LOCKING TELESCOPIC NAIL DRIVER           | 1   |
| 8  | 02010010035 | 8680858400126 | SCREW DRIVER QUICK TIP HEGZAGONAL Ø3.5x100 MM            | 1   |
| 9  | 08750000035 | 8699931033373 | FEMALE NAIL DRIVER 3.5 MM                                | 1   |
| 10 | 02010030035 | 8680858408887 | Ø 3.5 MM DRILL GUIDE (TELES)                             | 1   |
| 11 | 02010003035 | 8680858408894 | Ø 3.5 MM FEMALE NAIL TURNING TIP                         | 1   |
|    | 0801001     | 8680858420162 | TELESCOPIC NAIL DESIGN TRAY 1                            | 1   |

#### Tray 2 (4.0 mm)

|    | code        | barcode       | description                                              | qty |
|----|-------------|---------------|----------------------------------------------------------|-----|
| 1  | 80717015040 | 8680858424863 | TELESCOPIC INTRAMED. FEMALE NAIL- LOCKING SS Ø4.0X150 MM | 2   |
|    | 80717017040 | 8680858424887 | TELESCOPIC INTRAMED. FEMALE NAIL- LOCKING SS Ø4.0X170 MM | 2   |
|    | 80717018040 | 8680858424894 | TELESCOPIC INTRAMED. FEMALE NAIL- LOCKING SS Ø4.0X180 MM | 2   |
|    | 80717019040 | 8680858424900 | TELESCOPIC INTRAMED. FEMALE NAIL- LOCKING SS Ø4.0X190 MM | 2   |
|    | 80717020040 | 8680858424924 | TELESCOPIC INTRAMED. FEMALE NAIL- LOCKING SS Ø4.0X200 MM | 2   |
| 2  | 80510400150 | 8680858408764 | TELESCOPIC INTRAMED.ANGLED NAIL-FEMALE SSØ4.0X150M       | 2   |
|    | 80510400180 | 8680858408757 | TELESCOPIC INTRAMED.ANGLED NAIL-FEMALE SSØ4.0X180M       | 2   |
|    | 80510400200 | 8680858408771 | TELESCOPIC INTRAMED.ANGLED NAIL-FEMALE SSØ4.0X200M       | 2   |
| 3  | 80711250250 | 8699931033236 | TELESCOPIC INTRAMED. NAIL-MALE SS Ø2.5X250 MM            | 4   |
| 4  | 80710000040 | 8699931033335 | TELESCOPIC I.M. NAIL END CAP SS 4.0 MM                   | 2   |
| 5  | 02010000040 | 8680858400072 | CANNULATED DRILL FOR Ø4.0 MM NAIL                        | 2   |
| 6  | 04010000040 | 8680858400164 | DRILL FOR END CAP Ø4.0 MM                                | 1   |
| 7  | 08750000040 | 8699931033380 | FEMALE NAIL DRIVER 4.0 MM                                | 1   |
| 8  | 08757000040 | 8680858425129 | Ø 4.0 MM FEMALE LOCKING TELESCOPIC NAIL DRIVER           | 1   |
| 9  | 02010010040 | 8680858400133 | SCREW DRIVER QUICK TIP HEGZAGONAL Ø4.0x100 MM            | 1   |
| 10 | 02010040040 | 8680858408900 | Ø 4 MM DRILL GUIDE (TELES)                               | 1   |
| 11 | 02010003040 | 8680858408917 | Ø 4 MM FEMALE NAIL TURNING TIP                           | 1   |
|    | 0801002     | 8680858420179 | TELESCOPIC NAIL DESIGN TRAY 2                            | 1   |

#### Tray 3 (5.0 mm)

|    | code        | barcode       | description                                              | qt |
|----|-------------|---------------|----------------------------------------------------------|----|
| 1  | 80717015050 | 8680858424870 | TELESCOPIC INTRAMED. FEMALE NAIL- LOCKING SS Ø5.0X150 MM | 2  |
|    | 80717020050 | 8680858424931 | TELESCOPIC INTRAMED. FEMALE NAIL- LOCKING SS Ø5.0X200 MM | 2  |
|    | 80717021050 | 8680858424955 | TELESCOPIC INTRAMED. FEMALE NAIL- LOCKING SS Ø5.0X210 MM | 2  |
|    | 80717023050 | 8680858424962 | TELESCOPIC INTRAMED. FEMALE NAIL- LOCKING SS Ø5.0X230 MM | 2  |
|    | 80717025050 | 8680858424979 | TELESCOPIC INTRAMED. FEMALE NAIL- LOCKING SS Ø5.0X250 MM | 2  |
| 2  | 80510500150 | 8680858408788 | TELESCOPIC INTRAMED.ANGLED NAIL-FEMALE SSØ5.0X150M       | 2  |
|    | 80510500210 | 8680858408795 | TELESCOPIC INTRAMED.ANGLED NAIL-FEMALE SSØ5.0X210M       | 2  |
|    | 80510500250 | 8680858408801 | TELESCOPIC INTRAMED.ANGLED NAIL-FEMALE SSØ5.0X250M       | 2  |
| 3  | 80711350300 | 8699931033243 | TELESCOPIC INTRAMED. NAIL-MALE SS Ø3.5X300 MM            | 4  |
| 4  | 80710000050 | 8699931033342 | TELESCOPIC I.M. NAIL END CAP SS 5.0 MM                   | 2  |
| 5  | 02010000050 | 8680858400089 | CANNULATED DRILL FOR Ø5.0 MM NAIL                        | 2  |
| 6  | 04010000050 | 8680858400171 | DRILL FOR END CAP Ø5.0 MM                                | 1  |
| 7  | 08750000050 | 8699931033397 | FEMALE NAIL DRIVER 5.0 MM                                | 1  |
| 8  | 08757000050 | 8680858425136 | Ø 5.0 MM FEMALE LOCKING TELESCOPIC NAIL DRIVER           | 1  |
| 9  | 02010010050 | 8680858400140 | SCREW DRIVER QUICK TIP HEGZAGONAL Ø5.0x100 MM            | 1  |
| 10 | 02010050050 | 8680858408924 | Ø 5 MM DRILL GUIDE (TELES)                               | 1  |
| 11 | 02010003050 | 8680858408931 | Ø 5 MM FEMALE NAIL TURNING TIP                           | 1  |
|    | 0801003     | 8680858420186 | TELESCOPIC NAIL DESIGN TRAY 3                            | 1  |

#### Tray 4 (6.0 mm)

| code        | barcode                                                                                               | description                                                                                                                                                                                                                                                                     | qty                                                                                                                                                                                                                                                                                                                                                                                                                                                                                                                                                                                                            |
|-------------|-------------------------------------------------------------------------------------------------------|---------------------------------------------------------------------------------------------------------------------------------------------------------------------------------------------------------------------------------------------------------------------------------|----------------------------------------------------------------------------------------------------------------------------------------------------------------------------------------------------------------------------------------------------------------------------------------------------------------------------------------------------------------------------------------------------------------------------------------------------------------------------------------------------------------------------------------------------------------------------------------------------------------|
| 00717025060 |                                                                                                       |                                                                                                                                                                                                                                                                                 | 90                                                                                                                                                                                                                                                                                                                                                                                                                                                                                                                                                                                                             |
| 80717025060 | 8680858424986                                                                                         | TELESCOPIC INTRAMED. FEMALE NAIL- LOCKING SS Ø6.0X250 MM                                                                                                                                                                                                                        | 2                                                                                                                                                                                                                                                                                                                                                                                                                                                                                                                                                                                                              |
| 80717027060 | 8680858425006                                                                                         | TELESCOPIC INTRAMED. FEMALE NAIL- LOCKING SS Ø6.0X270 MM                                                                                                                                                                                                                        | 2                                                                                                                                                                                                                                                                                                                                                                                                                                                                                                                                                                                                              |
| 80717028060 | 8680858425013                                                                                         | TELESCOPIC INTRAMED. FEMALE NAIL- LOCKING SS Ø6.0X280 MM                                                                                                                                                                                                                        | 2                                                                                                                                                                                                                                                                                                                                                                                                                                                                                                                                                                                                              |
| 80717029060 | 8680858425037                                                                                         | TELESCOPIC INTRAMED. FEMALE NAIL- LOCKING SS Ø6.0X290 MM                                                                                                                                                                                                                        | 2                                                                                                                                                                                                                                                                                                                                                                                                                                                                                                                                                                                                              |
| 80717030060 | 8680858425044                                                                                         | TELESCOPIC INTRAMED. FEMALE NAIL- LOCKING SS Ø6.0X300 MM                                                                                                                                                                                                                        | 2                                                                                                                                                                                                                                                                                                                                                                                                                                                                                                                                                                                                              |
| 80510600150 | 8680858408818                                                                                         | TELESCOPIC INTRAMED.ANGLED NAIL-FEMALE SSØ6.0X150M                                                                                                                                                                                                                              | 2                                                                                                                                                                                                                                                                                                                                                                                                                                                                                                                                                                                                              |
| 80510600210 | 8680858408825                                                                                         | TELESCOPIC INTRAMED.ANGLED NAIL-FEMALE SSØ6.0X210M                                                                                                                                                                                                                              | 2                                                                                                                                                                                                                                                                                                                                                                                                                                                                                                                                                                                                              |
| 80510600250 | 8680858408832                                                                                         | TELESCOPIC INTRAMED.ANGLED NAIL-FEMALE SSØ6.0X250M                                                                                                                                                                                                                              | 2                                                                                                                                                                                                                                                                                                                                                                                                                                                                                                                                                                                                              |
| 80711400350 | 8699931033250                                                                                         | TELESCOPIC INTRAMED. NAIL-MALE SS Ø4.0X350 MM                                                                                                                                                                                                                                   | 4                                                                                                                                                                                                                                                                                                                                                                                                                                                                                                                                                                                                              |
| 80710000060 | 8699931033359                                                                                         | TELESCOPIC I.M. NAIL END CAP SS 6.0 MM                                                                                                                                                                                                                                          | 2                                                                                                                                                                                                                                                                                                                                                                                                                                                                                                                                                                                                              |
| 02010000060 | 8680858400096                                                                                         | CANNULATED DRILL FOR Ø6.0 MM NAIL                                                                                                                                                                                                                                               | 2                                                                                                                                                                                                                                                                                                                                                                                                                                                                                                                                                                                                              |
| 04010000060 | 8680858400188                                                                                         | DRILL FOR END CAP Ø6.0 MM                                                                                                                                                                                                                                                       | 1                                                                                                                                                                                                                                                                                                                                                                                                                                                                                                                                                                                                              |
| 08750000060 | 8699931033403                                                                                         | FEMALE NAIL DRIVER 6.0 MM                                                                                                                                                                                                                                                       | 1                                                                                                                                                                                                                                                                                                                                                                                                                                                                                                                                                                                                              |
| 08757000060 | 8680858425143                                                                                         | Ø 6.0 MM FEMALE LOCKING TELESCOPIC NAIL DRIVER                                                                                                                                                                                                                                  | 1                                                                                                                                                                                                                                                                                                                                                                                                                                                                                                                                                                                                              |
| 02010010050 | 8680858400140                                                                                         | SCREW DRIVER QUICK TIP HEGZAGONAL Ø5.0x100 MM                                                                                                                                                                                                                                   | 1                                                                                                                                                                                                                                                                                                                                                                                                                                                                                                                                                                                                              |
| 02010060060 | 8680858408948                                                                                         | Ø 6 MM DRILL GUIDE (TELES)                                                                                                                                                                                                                                                      | 1                                                                                                                                                                                                                                                                                                                                                                                                                                                                                                                                                                                                              |
| 02010003060 | 8680858408955                                                                                         | Ø 6 MM FEMALE NAIL TURNING TIP                                                                                                                                                                                                                                                  | 1                                                                                                                                                                                                                                                                                                                                                                                                                                                                                                                                                                                                              |
| 0801004     | 8680858420193                                                                                         | TELESCOPIC NAIL DESIGN TRAY 4                                                                                                                                                                                                                                                   | 1                                                                                                                                                                                                                                                                                                                                                                                                                                                                                                                                                                                                              |
|             | 02010000060<br>04010000060<br>08750000060<br>08757000060<br>02010010050<br>02010060060<br>02010003060 | 02010000060       8680858400096         04010000060       8680858400188         08750000060       8699931033403         08757000060       8680858425143         02010010050       8680858400140         02010060060       8680858408948         02010003060       8680858408955 | 02010000060         8680858400096         CANNULATED DRILL FOR Ø6.0 MM NAIL           04010000060         8680858400188         DRILL FOR END CAP Ø6.0 MM           08750000060         8699931033403         FEMALE NAIL DRIVER 6.0 MM           08757000060         8680858425143         Ø 6.0 MM FEMALE LOCKING TELESCOPIC NAIL DRIVER           02010010050         8680858400140         SCREW DRIVER QUICK TIP HEGZAGONAL Ø5.0x100 MM           02010060060         8680858408948         Ø 6 MM DRILL GUIDE (TELES)           02010003060         8680858408955         Ø 6 MM FEMALE NAIL TURNING TIP |

#### Tray 5 (6.5 mm)

|    | code        | barcode       | description                                              | qty |
|----|-------------|---------------|----------------------------------------------------------|-----|
| 1  | 80717019065 | 8680858424917 | TELESCOPIC INTRAMED. FEMALE NAIL- LOCKING SS Ø6.5X190 MM | 2   |
|    | 80717020065 | 8680858424948 | TELESCOPIC INTRAMED. FEMALE NAIL- LOCKING SS Ø6.5X200 MM | 2   |
|    | 80717025065 | 8680858424993 | TELESCOPIC INTRAMED. FEMALE NAIL- LOCKING SS Ø6.5X250 MM | 2   |
|    | 80717028065 | 8680858425020 | TELESCOPIC INTRAMED. FEMALE NAIL- LOCKING SS Ø6.5X280 MM | 2   |
|    | 80717030065 | 8680858425051 | TELESCOPIC INTRAMED. FEMALE NAIL- LOCKING SS Ø6.5X300 MM | 2   |
| 2  | 80510650150 | 8680858408856 | TELESCOPIC INTRAMED.ANGLED NAIL-FEMALE SSØ6.5X150M       | 2   |
|    | 80510650210 | 8680858408863 | TELESCOPIC INTRAMED.ANGLED NAIL-FEMALE SSØ6.5X210M       | 2   |
|    | 80510650250 | 8680858408849 | TELESCOPIC INTRAMED.ANGLED NAIL-FEMALE SSØ6.5X250M       | 2   |
| 3  | 80711500350 | 8699931033267 | TELESCOPIC INTRAMED. NAIL-MALE SS Ø5.0X350 MM            | 4   |
| 4  | 80710000065 | 8699931033366 | TELESCOPIC I.M. NAIL END CAP SS 6.5 MM                   | 2   |
| 5  | 02010000065 | 8680858400102 | CANNULATED DRILL FOR Ø6.5 MM NAIL                        | 2   |
| 6  | 04010000065 | 8680858400195 | DRILL FOR END CAP Ø6.5 MM                                | 1   |
| 7  | 08750000065 | 8699931033410 | FEMALE NAIL DRIVER 6.5 MM                                | 1   |
| 8  | 08757000065 | 8680858425150 | Ø 6.5 MM FEMALE LOCKING TELESCOPIC NAIL DRIVER           | 1   |
| 9  | 02010010050 | 8680858400140 | SCREW DRIVER QUICK TIP HEGZAGONAL Ø5.0x100 MM            | 1   |
| 10 | 02010060065 | 8680858408962 | Ø 6.5 MM DRILL GUIDE (TELES)                             | 1   |
| 11 | 02010003065 | 8680858408979 | Ø 6.5 MM FEMALE NAIL TURNING TIP                         | 1   |
|    | 0801005     | 8680858408870 | TELESCOPIC NAIL DESIGN TRAY 5                            | 1   |

#### Tray 6 (Instruments 1)

|    | code        | barcode       | description                              | qty |
|----|-------------|---------------|------------------------------------------|-----|
| 12 | 03210004050 | 8680858408993 | SPECIAL ROD CUTTER FOR Ø 4.0,5.0 MM      | 1   |
| 13 | 03210202535 | 8680858408986 | SPECIAL ROD CUTTER FOR Ø 2.0,2.5,3.5 MM  | 1   |
| 14 | 02345020000 | 8698673493506 | PLATE WIRE CUTTER UP TO 3MM              | 1   |
| 15 | 03381000001 | 8699931023770 | CHISEL HANDLE                            | 1   |
| 16 | 03381016030 | 8699931023800 | CHISEL BLADE 16x30mm Straight            | 1   |
| 17 | 03381011030 | 8699931023794 | CHISEL BLADE 11x30mm Straight            | 1   |
| 18 | 08201000004 | 8698673495036 | LOCKING PLIERS (KILITLI CIKARMA PENSESI) | 1   |
| 19 | 08050000011 | 8698673496507 | RADIOGRAPHIC RULER 400 MM                | 1   |
|    | 0801006     | 8680858420216 | TELESCOPIC NAIL DESIGN TRAY 6            | 1   |

#### Tray 7 (Instruments 2)

|    | code        | barcode       | description                                    | qty |
|----|-------------|---------------|------------------------------------------------|-----|
| 20 | 02010101002 | 8698673493308 | SOFT SCREW DRIVER QUICK (TORNAVIDA) LARGE      | 2   |
| 21 | 08051000012 | 8680858425167 | TELESCOPIC NAIL GUIDE ARM                      | 1   |
| 22 | 08004000100 | 8680858425174 | TELESCOPIC NAIL DEPTH GAUGE FOR PROXIMAL SCREW | 1   |
| 23 | 08051000010 | 8680858425099 | TELESCOPIC NAIL SLEEVE FOR PROXIMAL SCREW      | 1   |
| 24 | 03665010006 | 8680858427437 | TROCAR Ø6 x 100 MM                             | 1   |
| 25 | 08051000011 | 8680858425105 | TELESCOPIC NAIL DRILL GUIDE                    | 1   |
| 26 | 02000015017 | 8680858425082 | SCREW DRIVER QUICK HEX. TIP Ø 1.7X150 MM       | 2   |
| 27 | 00222045206 | 8699931030617 | QUICK DRILL Ø 2X4.5X206 MM                     | 2   |
| 28 | 08044000014 | 8699931015737 | WRENCH Ø 13 MM                                 | 2   |
| 29 | 08750009010 | 0087500090106 | PROTECTION SLEEVE (END CUP DRILL)              | 1   |
| 30 | 802700      | 8680858427444 | TELESCOPIC NAIL SCREW BOX                      | 1   |
|    | 80717027010 | 8680858426454 | TELESCOPIC NAIL LOCKING SCREW Ø2.7 x 10 MM     | 4   |
|    | 80717027012 | 8680858426461 | TELESCOPIC NAIL LOCKING SCREW Ø2.7 x 12 MM     | 4   |
|    | 80717027014 | 8680858426478 | TELESCOPIC NAIL LOCKING SCREW Ø2.7 x 14 MM     | 4   |
|    | 80717027016 | 8680858426485 | TELESCOPIC NAIL LOCKING SCREW Ø2.7 x 16 MM     | 4   |
|    | 80717027018 | 8680858426492 | TELESCOPIC NAIL LOCKING SCREW Ø2.7 x 18 MM     | 4   |
|    | 80717027020 | 8680858426508 | TELESCOPIC NAIL LOCKING SCREW Ø2.7 x 20 MM     | 4   |
|    | 80717027022 | 8680858426515 | TELESCOPIC NAIL LOCKING SCREW Ø2.7 x 22 MM     | 4   |
|    | 80717027024 | 8680858426522 | TELESCOPIC NAIL LOCKING SCREW Ø2.7 x 24 MM     | 4   |
|    | 80717027026 | 8680858426539 | TELESCOPIC NAIL LOCKING SCREW Ø2.7 x 26 MM     | 4   |
|    | 80717027028 | 8680858426546 | TELESCOPIC NAIL LOCKING SCREW Ø2.7 x 28 MM     | 4   |
|    | 80717027030 | 8680858426553 | TELESCOPIC NAIL LOCKING SCREW Ø2.7 x 30 MM     | 4   |
|    | 80717027032 | 8680858426560 | TELESCOPIC NAIL LOCKING SCREW Ø2.7 x 32 MM     | 4   |
|    | 80717027034 | 8680858426577 | TELESCOPIC NAIL LOCKING SCREW Ø2.7 x 34 MM     | 4   |
|    | 80717027036 | 8680858426584 | TELESCOPIC NAIL LOCKING SCREW Ø2.7 x 36 MM     | 4   |
|    | 80717027038 | 8680858426591 | TELESCOPIC NAIL LOCKING SCREW Ø2.7 x 38 MM     | 4   |
|    | 80717027040 | 8680858426607 | TELESCOPIC NAIL LOCKING SCREW Ø2.7 x 40 MM     | 4   |
| 31 | 01193003009 | 8699931028133 | BONE HAMMER SMALL (HAFIF CEKIC)                | 1   |
| 32 | 04551006160 | 8699931029796 | K-WIRE TUBE Ø10XØ6X160 MM                      | 1   |
|    | 23412150015 | 8698673452626 | KIRSCHNER WIRE TREADED POINT 1.5X150 MM        | 10  |
|    | 23410120150 | 8698673452978 | KIRSCHNER WIRE TROCAR POINT 1.5X120 MM         | 2   |
|    | 02271000003 | 8699931000139 | PIN IMPACTOR                                   | 1   |
| 34 | 04551008460 | 8699931029796 | K-WIRE TUBE Ø10XØ8X460 MM                      | 2   |
|    | 23410450115 | 8698673457935 | KIRSCHNER WIRE TROCAR POINT 1.5X450 MM         | 6   |
|    | 23410450120 | 8698673457928 | KIRSCHNER WIRE TROCAR POINT 2X450 MM           | 6   |
|    | 03310000001 | 8680858400201 | T-HANDLE JACOBS CHUCK-KEY                      | 1   |
| 36 | 08050000200 | 8680858409181 | T-HANDLE MALE NAIL INSERTER                    | 1   |
|    | 0801007     | 8680858420223 | TELESCOPIC NAIL DESIGN TRAY 7                  | 1   |
|    | 00543260180 | 8680858419265 | KONTEYNER 543x260x180 MM                       | 2   |
|    |             |               |                                                |     |