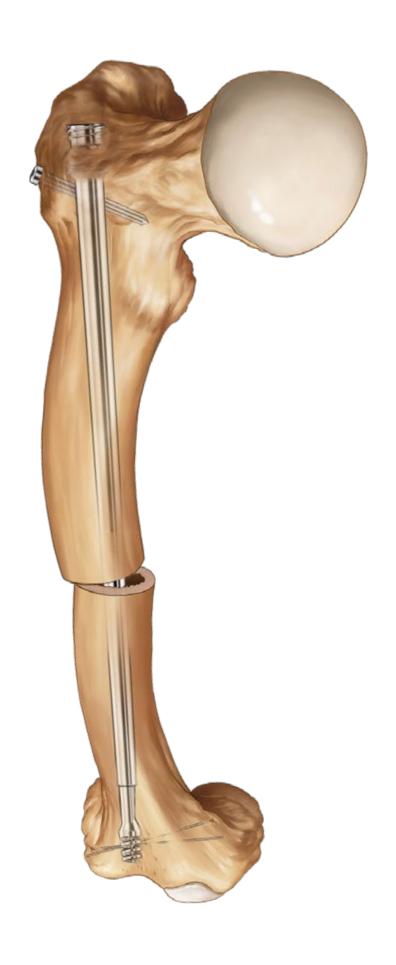

#### **Features**

It is made of medical stainless steel.

Consists of 2 parts; D profile Bar (male nail) and suitable D profile tube (female nail) with threaded end.

The male, the female and the angled female nails have five different diameter choices. The male nail has one length choice for each diameter, which could be adjust to the desired length by cutting the nail. The female nails have 5 different length choices for each diameter and the angled female nails have 3 different length choices for each diameter.

During the growth of the child's bone, the nails grow without any hindering due to the engagement (telescopic) of the male and female nails.

There is a special designed corkscrew end on the distal part of the male nail that holds the bone solidly and gives minimal damage to the growth plate.

Female nail's cancellous proximal threads fix the nail to the bone. Proximal locking screw which is sent to the bottom of the cancellous threads of the female nail, avoids the female nail to move forward.

There is a female D profile nail with 12° Angled proximal part which is designed for tibia. The angled part has a gap (opening) on which the male nail can go through. Two slots and a hole, on which Kirschner wire can be used for fixation, are on the angled proximal part. The threads on the proximal part allow the fixation of the end cap and prevent the nail to exceed out of the bone.