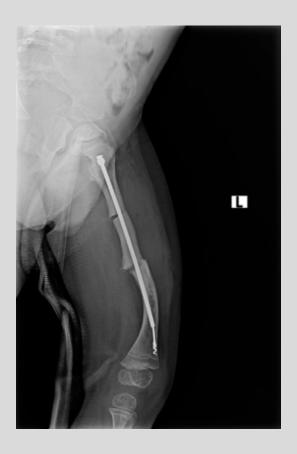

| 1   |
| 34 | 04551008460 | 8699931029796 | K-WIRE TUBE Ø10XØ8X460 MM                      | 2   |
|    | 23410450115 | 8698673457935 | KIRSCHNER WIRE TROCAR POINT 1.5X450 MM         | 6   |
|    | 23410450120 | 8698673457928 | KIRSCHNER WIRE TROCAR POINT 2X450 MM           | 6   |
|    | 03310000001 | 8680858400201 | T-HANDLE JACOBS CHUCK-KEY                      | 1   |
| 36 | 08050000200 | 8680858409181 | T-HANDLE MALE NAIL INSERTER                    | 1   |
|    | 0801007     | 8680858420223 | TELESCOPIC NAIL DESIGN TRAY 7                  | 1   |
|    | 00543260180 | 8680858419265 | KONTEYNER 543x260x180 MM                       | 2   |
|    |             |               |                                                |     |



# Sample Cases

Case 1

pre-op



post-op





#### Case 2

pre-op





post-op



#### Case 2

pre-op



follow-up