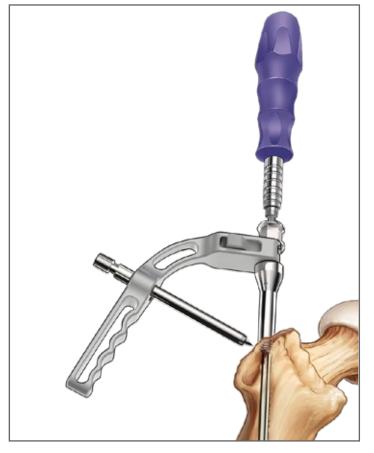

#### GUIDE ARM CONNECTION

When the nail is in its final position, guide arm is mounted to the female locking telescopic nail driver.

Mind the lasermarks to choose the appropriate hole for locking screw.

### 8 SLEEVE PLACEMENT

After the incision, *protection sleeve* and *trocar* are sent through the proper hole of the *guide arm* to pass the soft tissue.